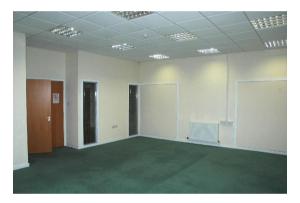

### Description

This superb, rarely available corner office accommodation comprises of its own entrance, good-sized open plan reception area with quality laminated flooring, three large offices, 2 small meeting rooms, kitchen and toilet facilities. The office has gas central heating. Telecoms are provided within the property. Good sized windows and glass panelling benefit the unit with excellent natural lighting, giving a bright and airy feel to the property, making a pleasurable working ambience.