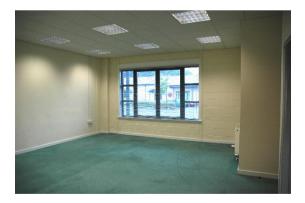

### Description

This superb, rarely available corner office accommodation comprises of its own entrance, good-sized open plan reception area with quality laminated flooring, three large offices, 2 small meeting rooms, kitchen and toilet facilities. The office has gas central heating. Telecoms are provided within the property. Good sized windows and glass panelling benefit the unit with excellent natural lighting, giving a bright and airy feel to the property, making a pleasurable working ambience.