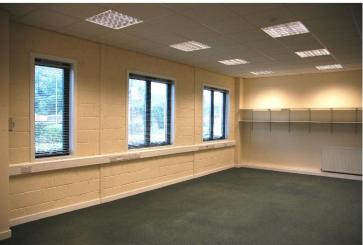

### Description

This superb, rarely available corner office accommodation comprises of its own entrance, good-sized open plan reception area with quality laminated flooring, three large offices, 2 small meeting rooms, kitchen and toilet facilities. The office has gas central heating. Telecoms are provided within the property. Good sized windows and glass panelling benefit the unit with excellent natural lighting, giving a bright and airy feel to the property, making a pleasurable working ambience.