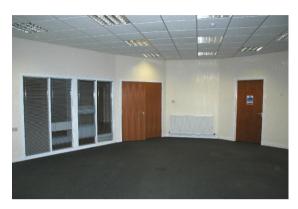

### Description

This superb, rarely available corner office accommodation comprises of its own entrance, good-sized open plan reception area with quality laminated flooring, three large offices, 2 small meeting rooms, kitchen and toilet facilities. The office has gas central heating. Telecoms are provided within the property. Good sized windows and glass panelling benefit the unit with excellent natural lighting, giving a bright and airy feel to the property, making a pleasurable working ambience.