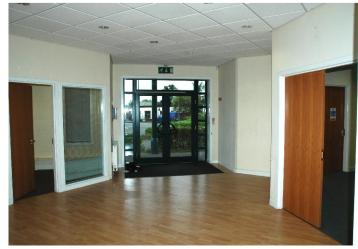

### Description

This superb, rarely available corner office accommodation comprises of its own entrance, good-sized open plan reception area with quality laminated flooring, three large offices, 2 small meeting rooms, kitchen and toilet facilities. The office has gas central heating. Telecoms are provided within the property. Good sized windows and glass panelling benefit the unit with excellent natural lighting, giving a bright and airy feel to the property, making a pleasurable working ambience.