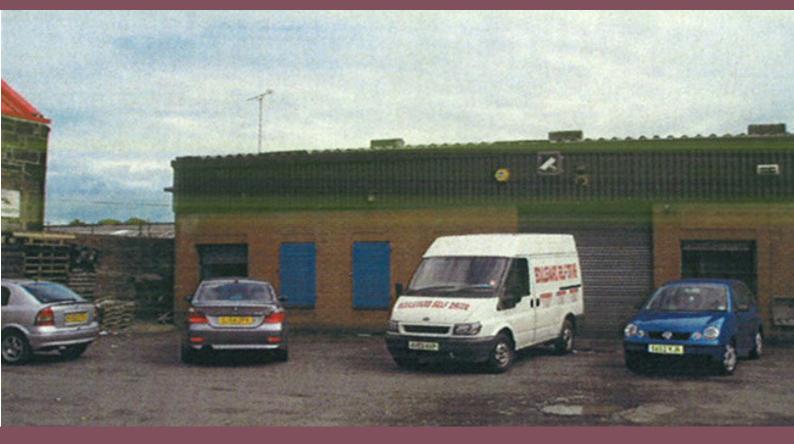

#### **Description**

The property comprises a compact single storey end terraced warehouse unit erected approximately 25 years ago. The building is light steel portal framed with brickwork/breeze block infill. Floors of solid concrete design and the roof is sheeted.

#### **Accommodation**

Internally the accommodation comprises a well maintained garage/MOT station, having a vehicular roller steel shutter access and a staff/customer entrance. The workshop provides unobstructed floor space, together with a small office and staff toilets.

#### Yard

Private customer/parking together with loading is available to the front of the unit.

Promap Digital Plans are for identification only and not to be scaled as a working drawing and are based upon the Ordnance Survey Map with the permission of The Controller of Her Majesty's Stationary Office © Crown Copyright 39954X