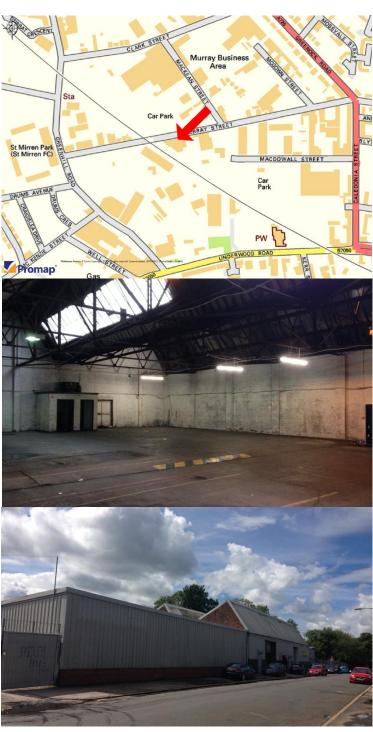

#### **LOCATION**

Paisley lies within the Renfrewshire Council area, approximately 7 miles west of Glasgow city centre and lying approximately 1 mile south of Glasgow International Airport. The town benefits from direct access to the A737/M8 motorway and the A77/M77 motorway, extending on to Scotland's motorway network.

The subjects are situated within the Murray Business Area positioned on the northern side of Paisley. The area is a well established industrial/commercial area which offers good means of access to the town centre as well as to main road motorway networks with St James Interchange a short distance away.

#### **DESCRIPTION/ACCOMMODATION**

The subjects comprises four industrial units of steel frame construction under an interconnected combination of dual pitched profile metal clad roof and flat profile metal clad roof, with roller shutter doors.

Internally the subjects comprise open workshop space with solid floor and illumination provided by means of fluorescent tube fitments. All units included WC facilities and are separately metered.

From measurements taken on site and in accordance with the RICS code of measuring practice (6th edition), we calculate the subjects extend to the following approximate Gross Internal Areas: