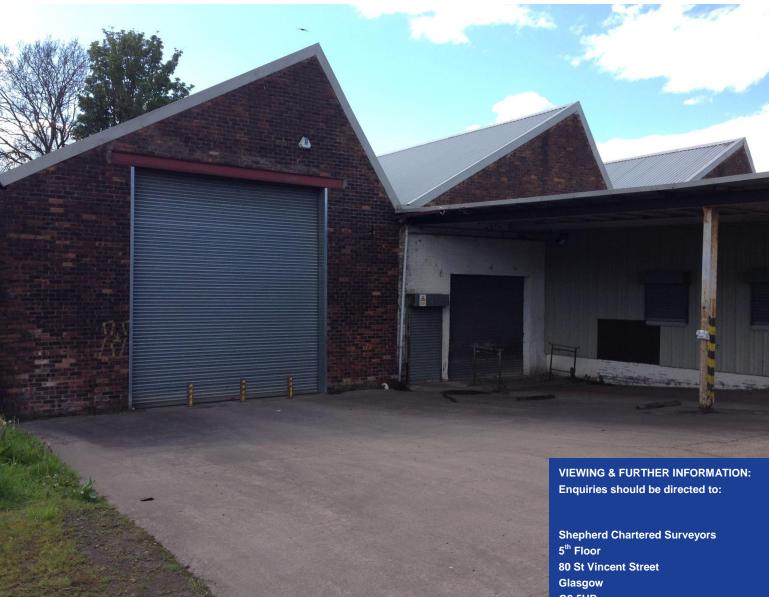

#### **DESCRIPTION/ACCOMMODATION**

The subjects comprises four industrial units of steel frame construction under an interconnected combination of dual pitched profile metal clad roof and flat profile metal clad roof, with roller shutter doors.

Internally the subjects comprise open workshop space with solid floor and illumination provided by means of fluorescent tube fitments. All units included WC facilities and are separately metered.

From measurements taken on site and in accordance with the RICS code of measuring practice (6th edition), we calculate the subjects extend to the following approximate Gross Internal Areas: