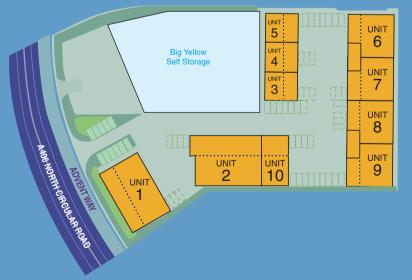

#### SCHEDULE OF ACCOMMODATION APPROX. GEA

|         | Ground Floor | First Floor | Total       |
|---------|--------------|-------------|-------------|
| Unit 1  | 6,093 sq ft  | 1,905 sq ft | 7,998 sq ft |
| Unit 2  | 6,534 sq ft  | 2,551 sq ft | 9,085 sq ft |
| Unit 3  | 2,239 sq ft  | 947 sq ft   | 3,186 sq ft |
| Unit 4  | 2,174 sq ft  | 926 sq ft   | 3,100 sq ft |
| Unit 5  | 2,239 sq ft  | 947 sq ft   | 3,186 sq ft |
| Unit 6  | 4,790 sq ft  | 1,539 sq ft | 6,329 sq ft |
| Unit 7  | 3,746 sq ft  | 1,335 sq ft | 5,081 sq ft |
| Unit 8  | 4,758 sq ft  | 1,572 sq ft | 6,330 sq ft |
| Unit 9  | 3,627 sq ft  | 1,270 sq ft | 4,897 sq ft |
| Unit 10 | 2,809 sq ft  | 1,055 sq ft | 3,864 sq ft |