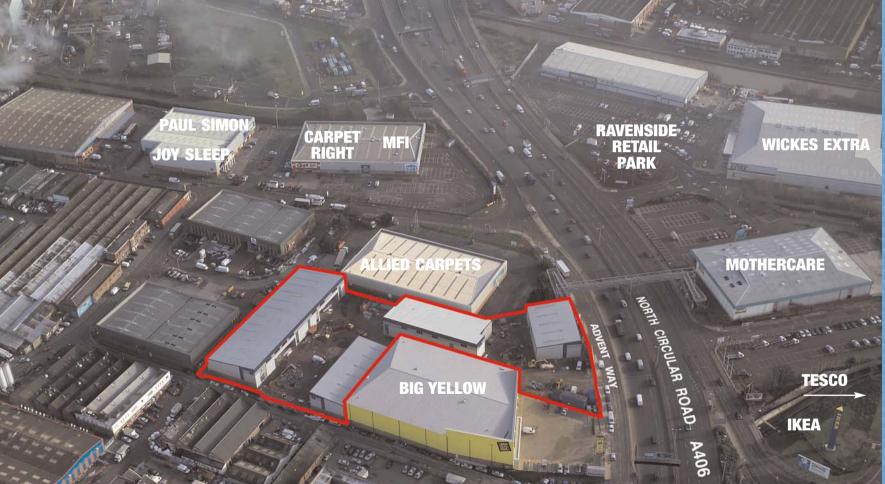

### LOCATION

The Edmonton Trade Park is located in Advent Way, Edmonton. The buildings directly overlook the A406 North Circular Road equidistant between the Kenninghall and Chingford junctions. In addition to being very prominent, the building is directly adjacent to the Big Yellow self storage and Eley Retail Park and opposite the Ravenside Retail Park and IKEA