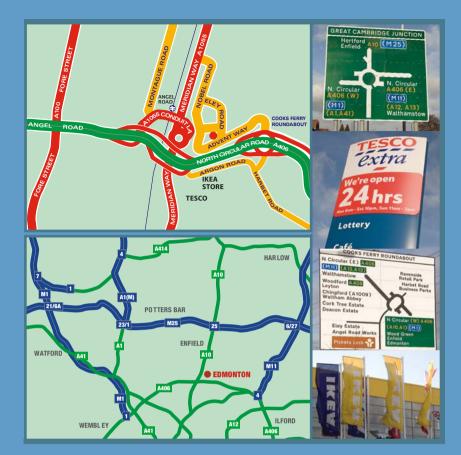

### LOCATION

The Edmonton Trade Park is located in Advent Way, Edmonton. The buildings directly overlook the A406 North Circular Road equidistant between the Kenninghall and Chingford junctions. In addition to being very prominent, the building is directly adjacent to the Big Yellow self storage and Eley Retail Park and opposite the Ravenside Retail Park and IKEA