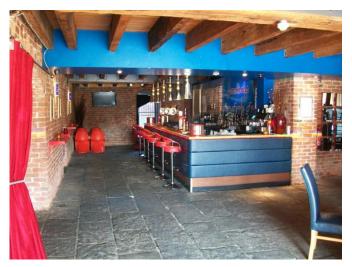

## **DESCRIPTION**

The property comprises a ground floor unit extending two arches in the centre of Jackson's Warehouse. The building was originally constructed in 1836 and is currently a residential apartment block.

#### **ACCOMMODATION**

Generally open plan trading accommodation although there is division into the three areas given historic archway design. Central bar servery, catering kitchen, ground floor beer cellar, store room including walk-in fridge, male female and disabled toilets.