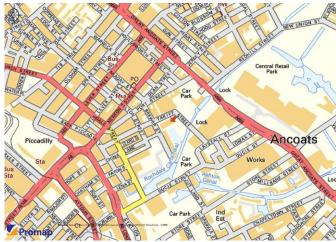

#### **LOCATION**

The unit is situated within Jackson's Warehouse in Piccadilly Village, Manchester city centre. The surrounding area comprises recently developed mixed use units – predominantly residential apartments with some retail and licensed use. The unit has a waterfront setting, located on a canal basin close to the trendy Northern Quarter.