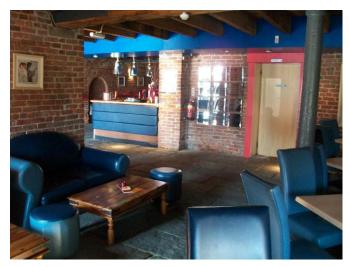

## **DESCRIPTION**

The property comprises a ground floor unit extending two arches in the centre of Jackson's Warehouse. The building was originally constructed in 1836 and is currently a residential apartment block.

#### **ACCOMMODATION**

Generally open plan trading accommodation although there is division into the three areas given historic archway design. Central bar servery, catering kitchen, ground floor beer cellar, store room including walk-in fridge, male female and disabled toilets.