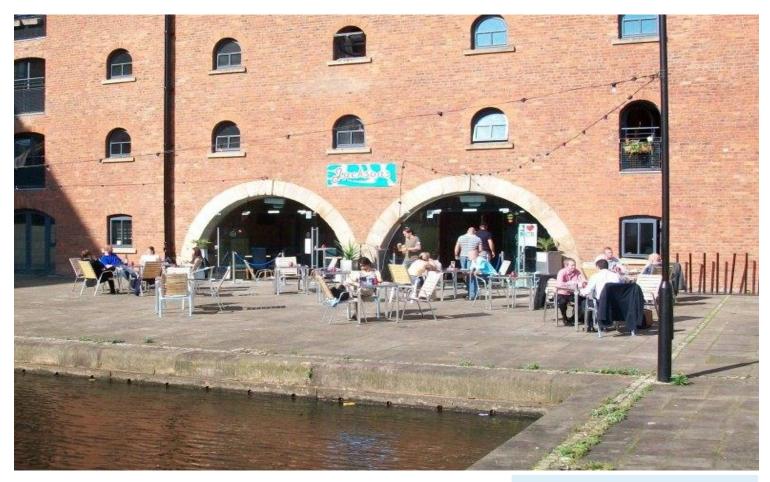

# Jacksons/Fresh, 20 Tariff Street, Manchester M1 2FJ

- City centre bar/restaurant
- Located between Northern Quarter and Piccadilly Village
- Furnished to a good specification
- Waterside setting
- Attractive ground floor unit approx. 278 sqm

#### **LOCATION**

The unit is situated within Jackson's Warehouse in Piccadilly Village, Manchester city centre. The surrounding area comprises recently developed mixed use units – predominantly residential apartments with some retail and licensed use. The unit has a waterfront setting, located on a canal basin close to the trendy Northern Quarter.

## External

Patio area to the front used for external eating and drinking.