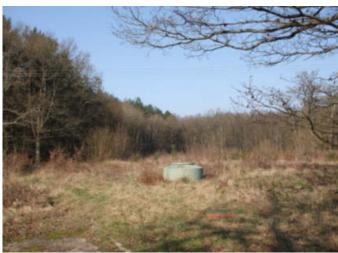

The site will require complete redevelopment but there are signs of some infrastructure including services, although we would advise any potential purchaser to make their own enquiries as to these prior to entering into any contract of purchase.

### THE EXISTING SITE

The site extends to approximately 4.6 acres (1.86 hectares) and has an entrance and access road from Capel Road. There are car parking areas on the left hand side of the access road, at the end of which the former caravan site stretches out, bounded by woodland and forestry (see site plan).