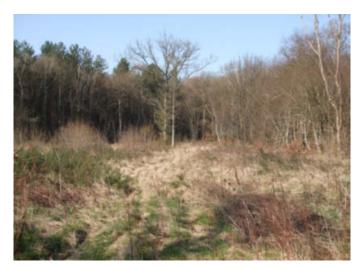

### THE EXISTING SITE

The site extends to approximately 4.6 acres (1.86 hectares) and has an entrance and access road from Capel Road. There are car parking areas on the left hand side of the access road, at the end of which the former caravan site stretches out, bounded by woodland and forestry (see site plan).