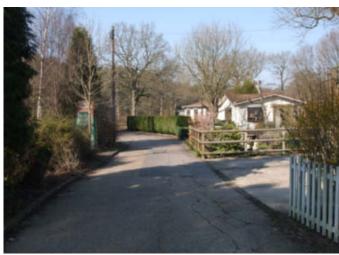

### THE EXISTING SITE

The site extends to approximately 4.6 acres (1.86 hectares) and has an entrance and access road from Capel Road. There are car parking areas on the left hand side of the access road, at the end of which the former caravan site stretches out, bounded by woodland and forestry (see site plan).

The site includes four residential mobile homes in individual plots located on the right hand side of the access road entering the site.