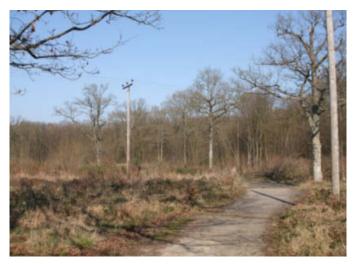

### THE EXISTING SITE

The site extends to approximately 4.6 acres (1.86 hectares) and has an entrance and access road from Capel Road. There are car parking areas on the left hand side of the access road, at the end of which the former caravan site stretches out, bounded by woodland and forestry (see site plan).