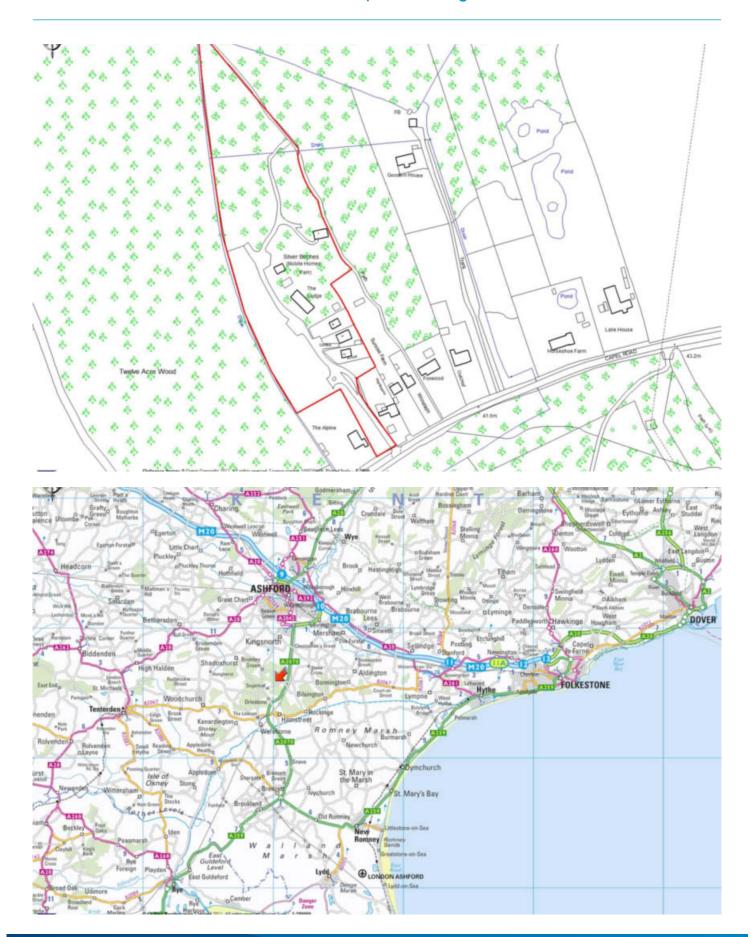

### THE EXISTING SITE

The site extends to approximately 4.6 acres (1.86 hectares) and has an entrance and access road from Capel Road. There are car parking areas on the left hand side of the access road, at the end of which the former caravan site stretches out, bounded by woodland and forestry (see site plan).

#### **LOCATION**

The site is situated on the edge of the rural village of Ruckinge in the Heart of Kent countryside. Although rural, the prinicipal town of Ashford (approximately seven miles) offers a wide range of shopping facilities and other amenities and access to the M20 motorway linking the Kent coast with the M25 and the International Rail Terminal, from which Eurostar services operate directly to London, Paris and Brussels. The well known designer outlet shopping centre and Tesco and Asda superstores are within a few minutes drive of the site.