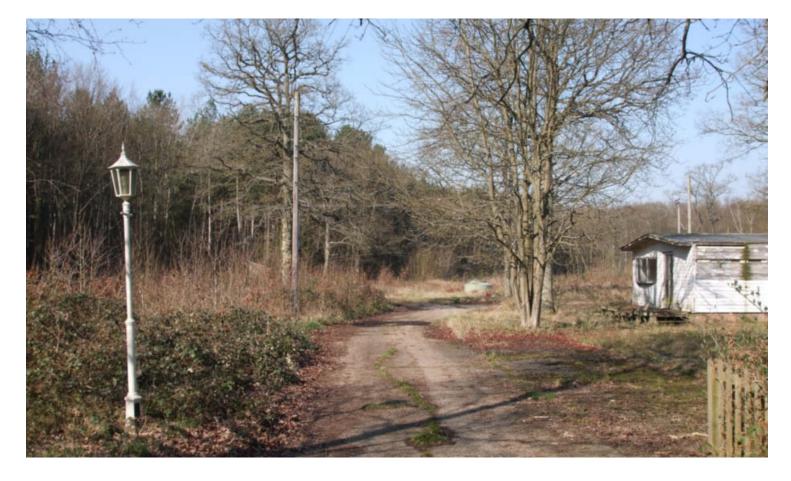

### THE EXISTING SITE

The site extends to approximately 4.6 acres (1.86 hectares) and has an entrance and access road from Capel Road. There are car parking areas on the left hand side of the access road, at the end of which the former caravan site stretches out, bounded by woodland and forestry (see site plan).

The site includes four residential mobile homes in individual plots located on the right hand side of the access road entering the site.