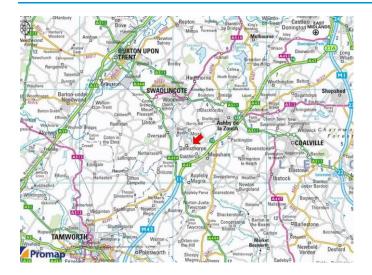

## LOCATION

The property is situated on a corner site location within the village of Donisthorpe approximately 3 miles south west of Ashby de la Zouch. The area benefits from access to junction 11 and 12 of the A42. The immediate surrounding area is predominantly occupied by residential property with agricultural uses in the wider vicinity.