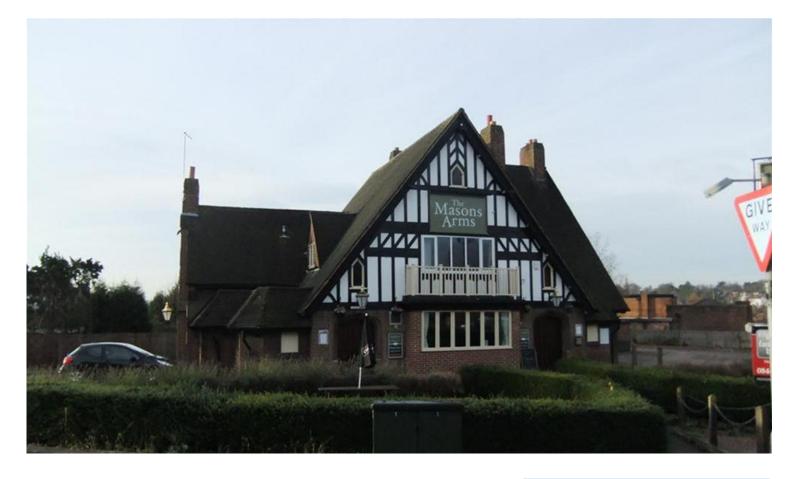

# Masons Arms, 1 Church Street, Donisthorpe, Swadlincote, Leicestershire DE12 7PX

- Located in the centre of the village
- Site area 0.755 Acres
- Development opportunity STP
- Car park to the front with beer garden to the rear

# DESCRIPTION

The two storey property is of brick construction under a multi pitched tiled roof providing accommodation at ground and first floor level. Externally the property provides a large car park to the front and side with large beer garden and smoking shelter to the rear.