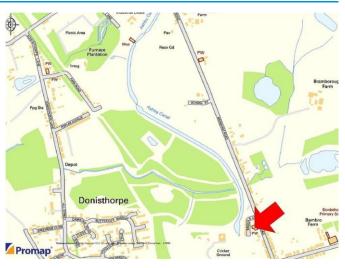

## LOCATION

The property is situated on a corner site location within the village of Donisthorpe approximately 3 miles south west of Ashby de la Zouch. The area benefits from access to junction 11 and 12 of the A42. The immediate surrounding area is predominantly occupied by residential property with agricultural uses in the wider vicinity.