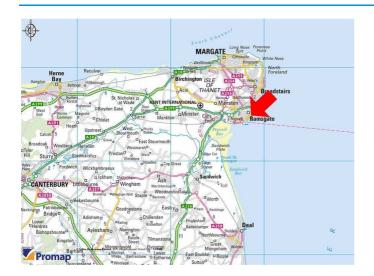

#### LOCATION

The Property is located on the seafront immediately adjacent to the Harbour. The surrounding area comprises of a mixture of amusement arcades, pubs and café operators, with nearby operators including **The Jazz Room, Pizza Express, Ramsgate Boulevard Amusements** and **Ramsgate Maritime Museum.** 