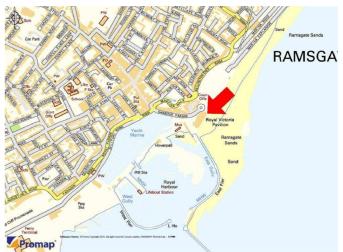

#### LOCATION

The Property is located on the seafront immediately adjacent to the Harbour. The surrounding area comprises of a mixture of amusement arcades, pubs and café operators, with nearby operators including **The Jazz Room, Pizza Express, Ramsgate Boulevard Amusements** and **Ramsgate Maritime Museum.** 