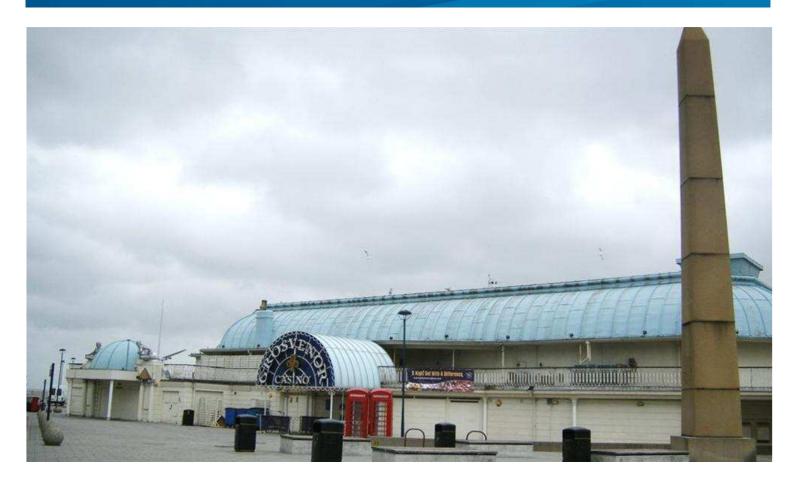

#### DESCRIPTION

The Property was constructed in 1903 by SD Adshead and comprises a former theatre with fluted Doric columns arcading and barrel vaulted roof. The interior of the Property has been sub-divided to create a casino on one side of the Property with a nightclub on the other. The premises are Grade II Listed.

#### ACCOMMODATION

The Property is arranged over basement, ground and first floor levels and comprises a disused nightclub arranged over basement, ground and first floor levels with a ground floor casino and ancillary accommodation.