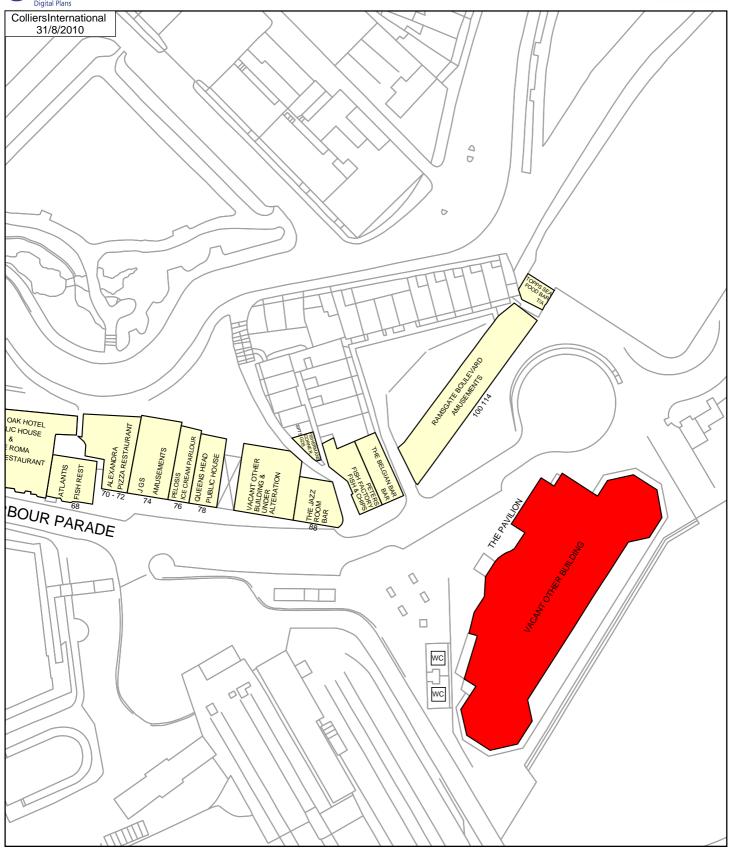

#### LOCATION

The Property is located on the seafront immediately adjacent to the Harbour. The surrounding area comprises of a mixture of amusement arcades, pubs and café operators, with nearby operators including **The Jazz Room, Pizza Express, Ramsgate Boulevard Amusements** and **Ramsgate Maritime Museum.** 