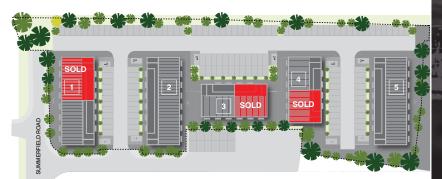

ldings

Martin Martin 11

from 3,667 - 10,906 sq ft (341 - 1,013 sq m)





## BESPOKE GRADE A OFFICE DEVELOPMENT IDE

## **HIGH PROFILE BUSINESS PREMISES**

Springfield Court is a Grade A office development by Charles Topham Group recognised within the property industry for quality in terms of chosen locations, specification, design and construction.

These new self contained office buildings feature unique architectural design and high quality specification including solid oak fittings, roof top terraces, VRV heating and cooling systems, raised access floors and premium internal finishes.

Highly flexible, each unit is built to service a range of possible usage and accommodation options. Springfield Court provides the perfect environment for an array of business uses.

## **SITE PLAN**





## PREMIUM SPECIFICATION

Each of the self-contained office buildings offers unrivalled scope in terms of space and ergonomics, including:

- Full DDA (Disability Discrimination Act) compliant
- Lift access to all floors, European oak staircase
- Fully tiled male, female and disabled WC facilities (N.B. location and number of WC's subject to floor plan configuration)
- 24/7 CCTV site security linked to a remote monitoring system
- Secure gated estate
- Generous on site car parking
- Raised access floors, carpet flooring included
- Ceramic floor tile to reception/lobby area
- Double glazing
- Solid core oak doors, hardwood oak skirtings
- Roof top outdoor terrace
- VRV cooling and heating system
- Audio door entry

## **OPTIONAL EXTRAS**

- Fitted kitchen
- Alarm system
- Video door ent