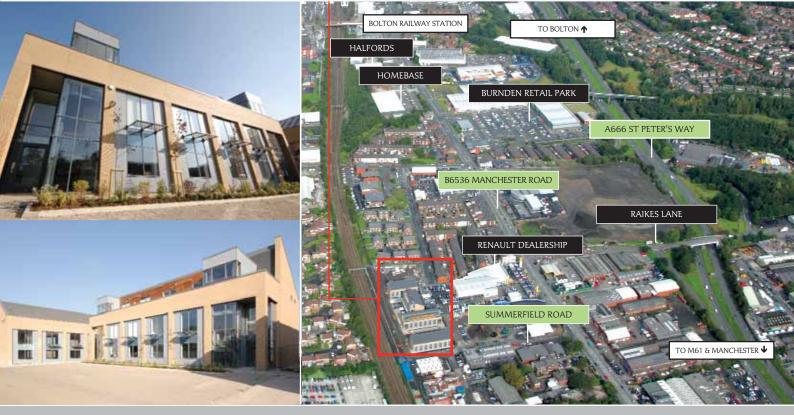

## **PERFECT COMMUNICATION LINKS**

Key benefit of Springfield Court is its fantastic transport links.

Drive times from Springfield Court:

| Bolton Town Centre     | 2 minutes  |
|------------------------|------------|
| Wigan                  | 25 minutes |
| Manchester             | 20 minutes |
| Blackburn              | 35 minutes |
| Warrington             | 25 minutes |
| Liverpool              | 45 minutes |
| Bolton Railway Station | 2 minutes  |
| Manchester Airport     | 25 minutes |