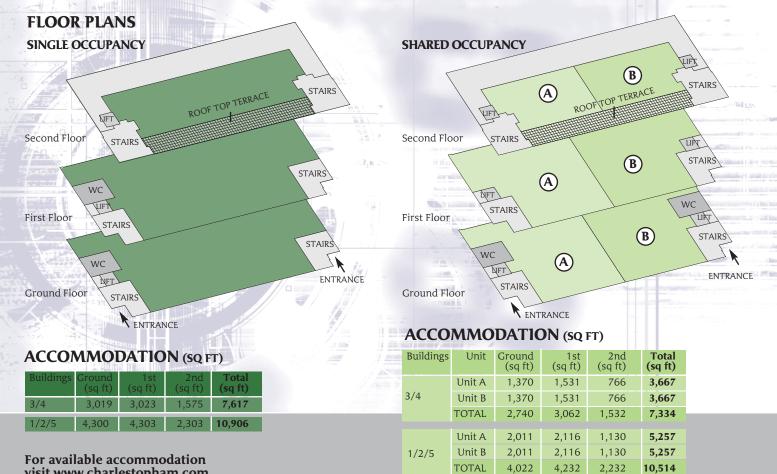

# **SPRINGFIELDCOURT**

SUMMERFIELD ROAD • OFF MANCHESTER ROAD • BOLTON

FOR SALE / TO LET Self Contained Grade A Office Buildings

Martin Martin 11

from 3,667 - 10,906 sq ft (341 - 1,013 sq m)

## **SITE PLAN**

### LOCATED ALLY 0 SERVICE ТНЕ NORTH WEST

visit www.charlestopham.com

\*All areas are approximate.