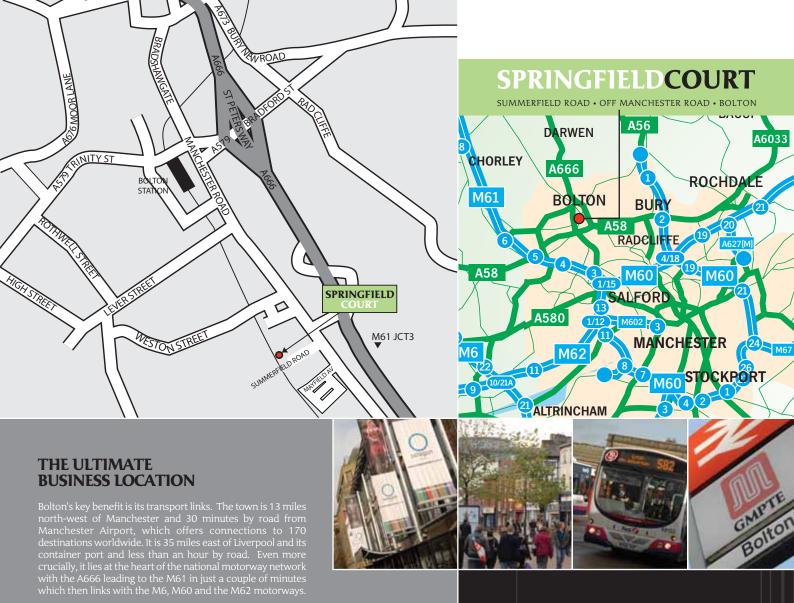

## **PERFECT COMMUNICATION LINKS**

Key benefit of Springfield Court is its fantastic transport links.

Drive times from Springfield Court:

| Bolton Town Centre     | 2 minutes  |
|------------------------|------------|
| Wigan                  | 25 minutes |
| Manchester             | 20 minutes |
| Blackburn              | 35 minutes |
| Warrington             | 25 minutes |
| Liverpool              | 45 minutes |
| Bolton Railway Station | 2 minutes  |
| Manchester Airport     | 25 minutes |