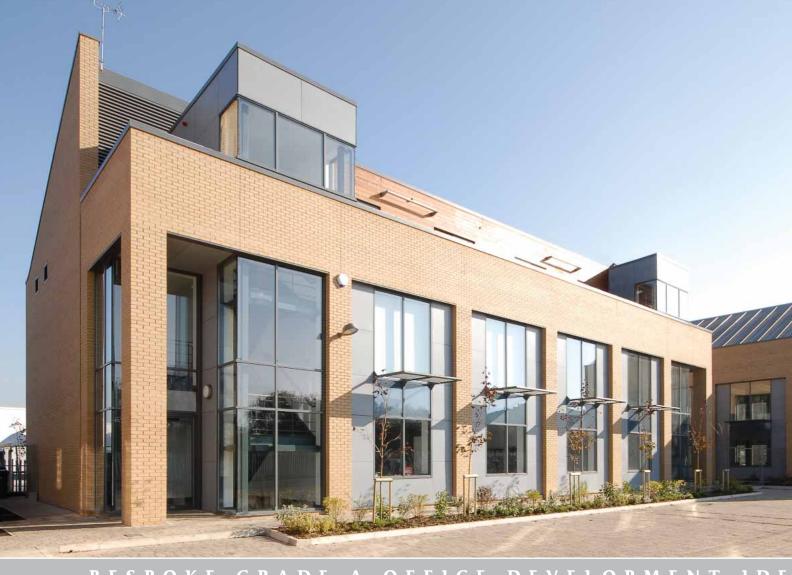

## **HIGH PROFILE BUSINESS PREMISES**

Springfield Court is a Grade A office development by Charles Topham Group recognised within the property industry for quality in terms of chosen locations, specification, design and construction.

These new self contained office buildings feature unique architectural design and high quality specification including solid oak fittings, roof top terraces, VRV heating and cooling systems, raised access floors and premium internal finishes.

## PREMIUM SPECIFICATION

Each of the self-contained office buildings offers unrivalled scope in terms of space and ergonomics, including:

- Full DDA (Disability Discrimination Act) compliant
- Lift access to all floors, European oak staircase
- Fully tiled male, female and disabled WC facilities (N.B. location and number of WC's subject to floor plan configuration)
- 24/7 CCTV site security linked to a remote monitoring system
- Secure gated estate
- Generous on site car parking
- Raised access floors, carpet flooring included
- Ceramic floor tile to reception/lobby area
- Double glazing
- Solid core oak doors, hardwood oak skirtings
- Roof top outdoor terrace
- VRV cooling and heating system
- Audio door entry