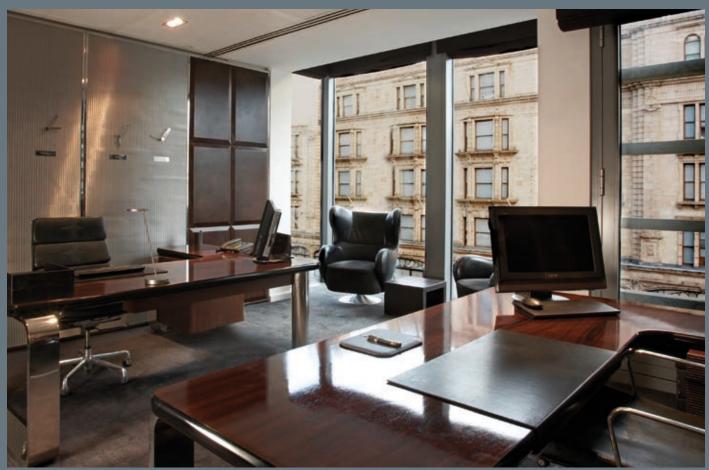

#### Location

This prestigious suite is located on the third floor within this recently developed building situated in Knightsbridge, directly opposite Harrods Department store and within close walking distance to Knightsbridge Underground Station (Piccadilly Line).

100 Brompton Road Third floor Knightsbridge London SW3



View of front of buildin



**Building** reception



Reception with view of the open office space



2- Open office space



3- Board room



4- Meeting room 1





5- View into meeting room 1 from reception, with Privalite off and Privalite on



6- View of meeting rooms 2 and 3



7- Directors office

### Description

The accommodation provides top quality space arranged on the entire third floor and benefits from a high quality fit-out which is ideally suited for a wide range of occupiers.

In addition, the accommodation benefits from fantastic views along Knightsbridge.

- Floor to ceiling height of 2.6 metres
- Variable refrigerant flow comfort cooling
- Fully accessible raised floors with a 150mm void
- Metal tiled ceilings
- Two 14 person passenger lifts
- Good natural light
- A dedicated ground floor entrance lobby and reception

# Floor plan

Third floor

Net internal area: 5,324 sq ft (494.6 sq m)













## Viewing

Available by way of an assignment of the existing lease for a term to expire in April 2014. The lease is subject to a tenant's only opti