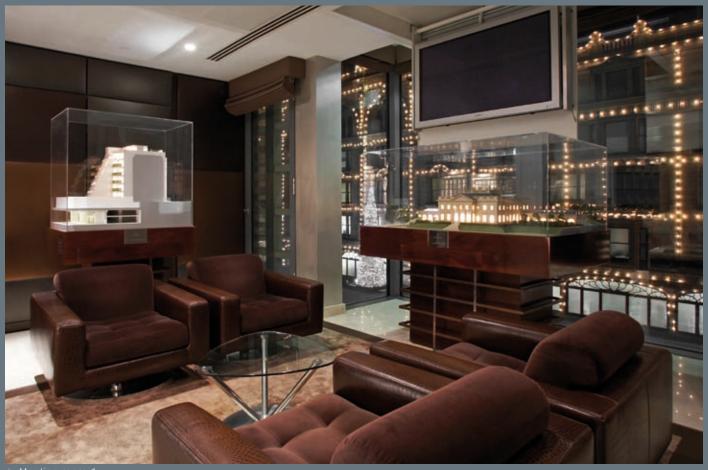

100 Brompton Road Third floor Knightsbridge London SW3

View of front of buildin

**Building** reception

Reception with view of the open office space

2- Open office space

3- Board room

4- Meeting room 1

5- View into meeting room 1 from reception, with Privalite off and Privalite on