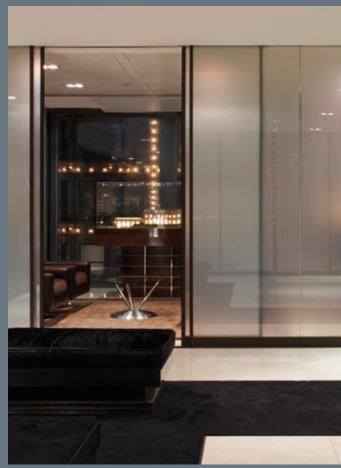

100 Brompton Road Third floor Knightsbridge London SW3

View of front of buildin

**Building** reception

Reception with view of the open office space

2- Open office space

3- Board room

4- Meeting room 1

5- View into meeting room 1 from reception, with Privalite off and Privalite on

# Floor plan

Third floor

Net internal area: 5,324 sq ft (494.6 sq m)