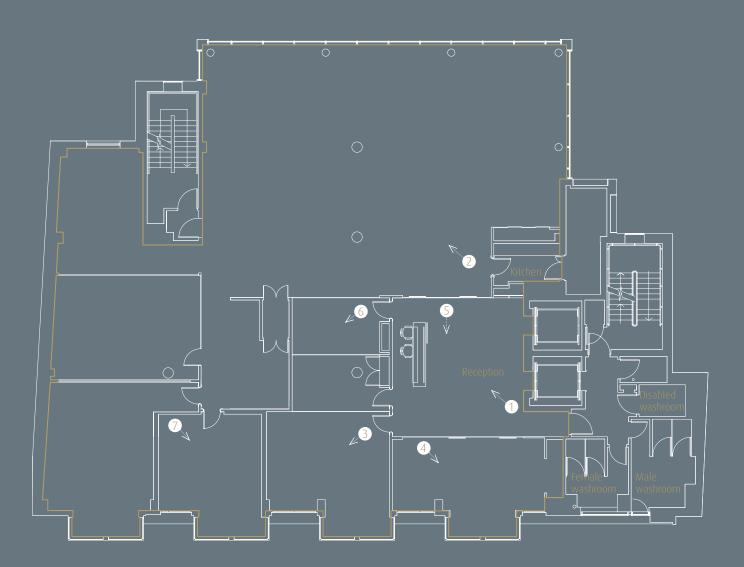

3- Board room



4- Meeting room 1





5- View into meeting room 1 from reception, with Privalite off and Privalite on



6- View of meeting rooms 2 and 3



7- Directors office

### Description

The accommodation provides top quality space arranged on the entire third floor and benefits from a high quality fit-out which is ideally suited for a wide range of occupiers.

In addition, the accommodation benefits from fantastic views along Knightsbridge.

- Floor to ceiling height of 2.6 metres
- Variable refrigerant flow comfort cooling
- Fully accessible raised floors with a 150mm void
- Metal tiled ceilings
- Two 14 person passenger lifts
- Good natural light
- A dedicated ground floor entrance lobby and reception

# Floor plan

Third floor

Net internal area: 5,324 sq ft (494.6 sq m)













## Viewing

Available by way of an assignment of the existing lease for a term to expire in April 2014. The lease is subject to a tenant's only option to determine and rent review in April 2009.

Passing rent £270,000 per annum exclusive (£50.71 per sq ft).

Premium offers are invited for the assignment of the lease.

Alternatively the above may be available on a new sublease. Terms upon request.

Strictly by appointment with sole agents:

Contact Christopher Meredith or

Simon Stone

Tel: 020 7409 8778

Tel: 020 7409 8782

Email: cmeredith@savills.com

Email: sstone@savills.com

#### Important notice

Any areas, measurements or distances are approximate. The text, photographs and plans are for guidance only and are not necessarily comprehensive. It should not be assumed that t