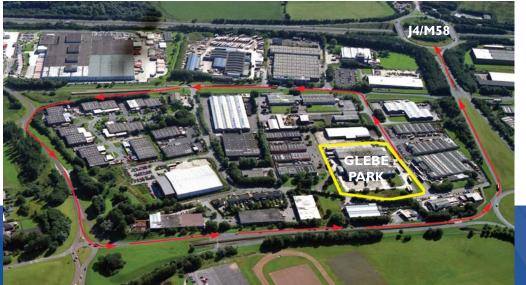

# GLEBE PARK

Glebe Road, Gillibrands Industrial Estate, Skelmersdale WN8 9JP Junction 4/M58 Skelmersdale

**NEW & REFURBISHED WAREHOUSE UNITS** 

TO LET

from 10,000 sq ft (with extensive yard area) to 46,870 sq ft

# LOCATION

Skelmersdale was the North West's first designated new town in 1961. It is strategically located on the M58 motorway midway between Liverpool and Manchester and is readily accessible from all parts of the North West via the motorway network.

The M58 links into the M6, approximately 2 miles to the east of Junction 26.

The town has undergone a major transformation in recent years and has been successful in attracting major investment from companies such as Cadbury's, Comet and Asda, who have all opened major distribution facilities in the town.