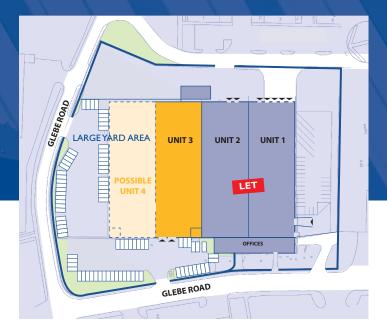

### **DESCRIPTION**

Glebe Park comprises a secure self contained estate where a major refurbishment has recently been undertaken.

The units are of steel portal frame construction with part block and part metal clad elevations with a lined asbestos cement sheet roof incorporating approximately 10% translucent roof panels. Eaves heights range from 4.9 to 6.7m. Loading is provided via dock and ground level access doors on to an excellent yard.

# **AVAILABLILITY**

Unit 3 - Warehouse 23,470 sq.ft.

Optional large yard area available Unit 3 can be split 50/50 from 10,000 sq ft

Possible future development (planning obtained)

Unit 4 - Warehouse 23,400 sq.ft.