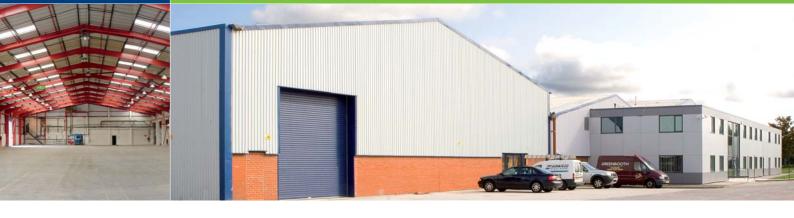

### **DESCRIPTION**

Glebe Park comprises a secure self contained estate where a major refurbishment has recently been undertaken.

The units are of steel portal frame construction with part block and part metal clad elevations with a lined asbestos cement sheet roof incorporating approximately 10% translucent roof panels. Eaves heights range from 4.9 to 6.7m. Loading is provided via dock and ground level access doors on to an excellent yard.

# **REFURBISHMENT INCLUDES:**

- · New elevations with insulated profile steel cladding.
- Offices decorated internally including new carpets.
- All existing shutters replaced with electrically operated insulated shutters.
- Walls and floors decorated to warehouse.
- New perimeter fencing and secure entrance gates.
- · Landscaping of the site.

# **AVAILABLILITY**

Unit 3 - Warehouse 23,470 sq.ft.

Optional large yard area available Unit 3 can be split 50/50 from 10,000 sq ft

Possible future development (planning obtained)

Unit 4 - Warehouse 23,400 sq.ft.