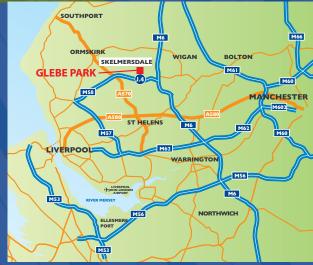

# LOCATION

Skelmersdale was the North West's first designated new town in 1961. It is strategically located on the M58 motorway midway between Liverpool and Manchester and is readily accessible from all parts of the North West via the motorway network.

The M58 links into the M6, approximately 2 miles to the east of Junction 26.

The town has undergone a major transformation in recent years and has been successful in attracting major investment from companies such as Cadbury's, Comet and Asda, who have all opened major distribution facilities in the town.

Gillibrands is one of the 3 main estates in the town and is home to the headquarters and distribution centre of Matalan, Dresser plc, Constance Carroll and Royal Mail.