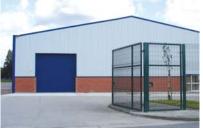

### **DESCRIPTION**

Glebe Park comprises a secure self contained estate where a major refurbishment has recently been undertaken.

The units are of steel portal frame construction with part block and part metal clad elevations with a lined asbestos cement sheet roof incorporating approximately 10% translucent roof panels. Eaves heights range from 4.9 to 6.7m. Loading is provided via dock and ground level access doors on to an excellent yard.

# **REFURBISHMENT INCLUDES:**

- · New elevations with insulated profile steel cladding.
- Offices decorated internally including new carpets.
- All existing shutters replaced with electrically operated insulated shutters.
- Walls and floors decorated to warehouse.
- New perimeter fencing and secure entrance gates.
- · Landscaping of the site.