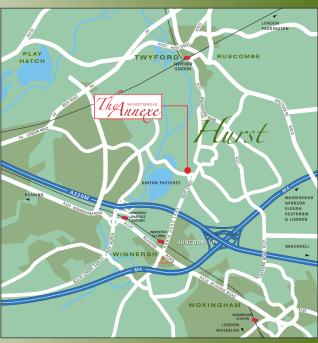

## LOCATION

Hurst Grove is located in the picturesque village of Hurst, a few minutes drive from the A329(M) which leads directly to Junction 10 of the M4 motorway, providing excellent communications with London, Heathrow Airport, the surrounding area and the national motorway network.

Hurst Grove is also situated midway between Twyford and Winnersh railway stations, providing regular services to London and the West.