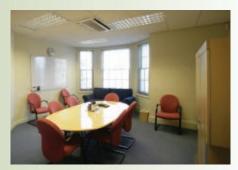

#### DESCRIPTION

Set in Hurst Grove's attractive landscaped grounds and accessed via impressive electric gates which offer a high degree of security, this modern, self-contained ground floor office provides high quality open-plan accommodation. Part glazed demountable partitioning creates four private office/meeting rooms which benefit from:

- suspended ceiling with recessed category 2 and spot lighting
- ceiling and wall mounted air conditioning units
- full access raised floor
- 3 compartment under floor trunking
- · gas fired radiator heating
- video entry phone
- excellent natural light
- window blinds
- tea point
- · male and females wc's
- 13 car parking spaces