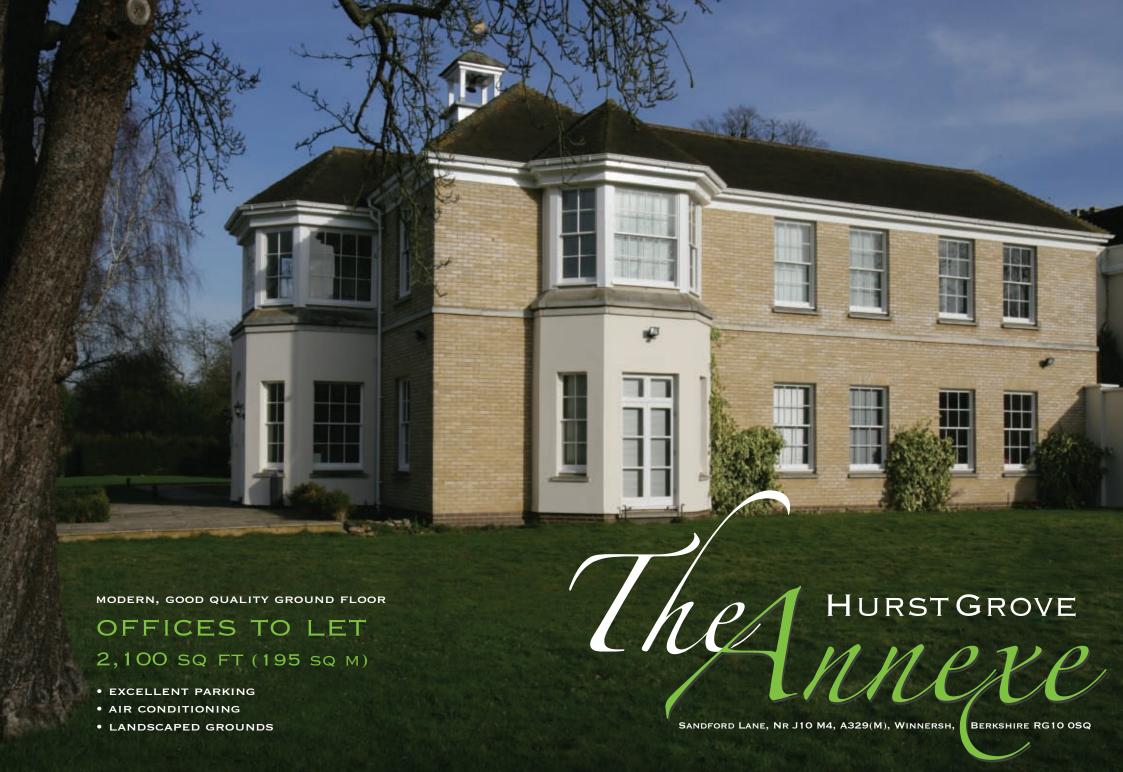

## **ACCOMMODATION**

The ground floor office suite provides a 2,100 sq ft (195 sq m) net internal floor area.

#### DESCRIPTION

Set in Hurst Grove's attractive landscaped grounds and accessed via impressive electric gates which offer a high degree of security, this modern, self-contained ground floor office provides high quality open-plan accommodation. Part glazed demountable partitioning creates four private office/meeting rooms which benefit from:

- suspended ceiling with recessed category 2 and spot lighting
- ceiling and wall mounted air conditioning units
- full access raised floor
- 3 compartment under floor trunking
- · gas fired radiator heating
- video entry phone
- excellent natural light
- window blinds
- tea point
- · male and females wc's
- 13 car parking spaces