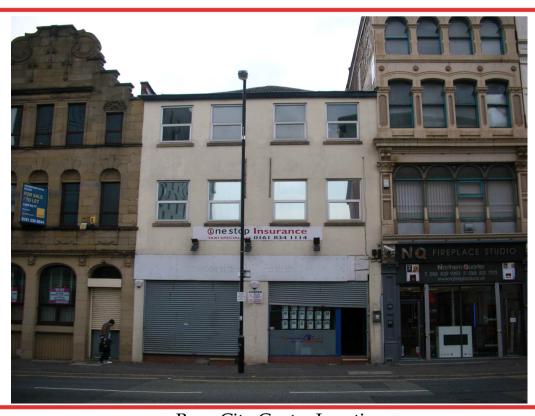

#### **DESCRIPTION**

The property comprises a three storey mid terraced building with a double fronted shop on the ground floor and offices on first and second which are accessed via a separate entrance to the front of the property.

Internally, the ground floor is fitted out as an office and is split into four partitioned rooms, kitchen and two WCs. There is laminate flooring and suspended ceiling incorporating modern fluorescent strip lighting.

The first and second floor are open plan in layout and have laminate flooring and modern spotlighting. Both upper floors have a kitchen and two WCs on the landing. There is a basement which provides useful storage space. The property has an intruder alarm, full wired fire alarm system an electric door entry system for the ground floor shop and electric roller shutter protection.