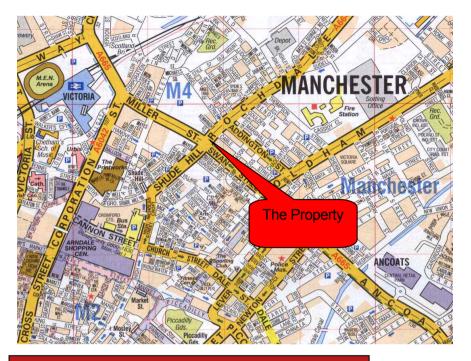

#### **LOCATION**

The property is located on the north eastern side of Swan Street just to the south east of the Rochdale Road intersection in the fashionable Northern Quarter area of Manchester City Centre. Directly opposite is the new Crown Plaza Hotel. The location provides easy access to the Mancunian Way (A57) and consequently to the wider motorway network. Manchester Victoria and Piccadilly Train Stations are within close proximity. There is an abundance of contract car parking available in the immediate vicinity.