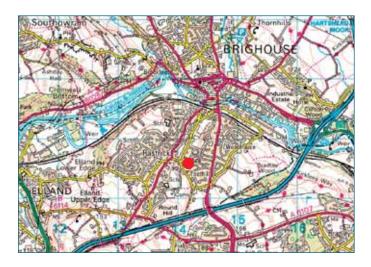

#### Location

The property is situated on the corner of Whingate and Wortley Road, approximately 1 mile to the west of Leeds City Centre. The property is situated between the A647 Stanningley Road and the B6154 Tong Road, which are both main arterial routes providing good access to Leeds City Centre and the motorway network.