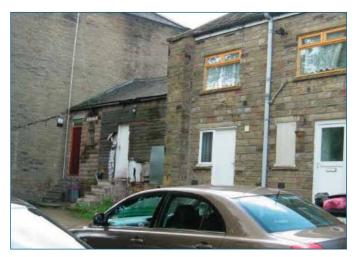

mid terrace pair of retail units. The property is of stone construction beneath a pitched slate roof.

#### Accommodation

Total floor area: 588 sq ft (54.63 sq m) Site area: 0.006 hectares (0.014 acres)

#### Tenure

Freehold.

#### **Tenancy details**

| UNIT              | TENANT NAME | TERM   | EXPIRY      | ANNUAL RENT |
|-------------------|-------------|--------|-------------|-------------|
| 1/3 –GF shop      | Mr G Bobli  | 3 yrs  | 30/09/2011  | £4,290      |
| 5 –GF taxi office | Mr A Ali    | 15 yrs | 28/02/2017* | £1,920      |
|                   | £6,210      |        |             |             |

\* the tenant has a rolling break option upon 3 months notice

#### VAT

Guide prices are quoted exclusive of VAT. We understand no VAT election has been made on this property.







### Guide Price £50,000 - £60,000

## 6 single storey workshop units, a 2 storey office building & advertising hoarding



#### Location

The property fronts onto Canal Road in Armley approximately 1 mile to the west of Leeds city centre – adjacent to Leeds Canal. The land uses in the immediate area are mainly commercial between two major arterial routes providing good accessibility to the city centre.

#### Description

The property comprises an advertising hoarding, six single storey workshop units and a two storey building with toilets and taxi office. The units are of brick construction with loading doors under flat asphalt roofs.

#### Accommodation

Total floor area: 8,241 sq ft (765.61 sq m) Site area: 0.157 hectares (0.387 acres)

#### Tenure

Freehold.

#### **Tenancy detail