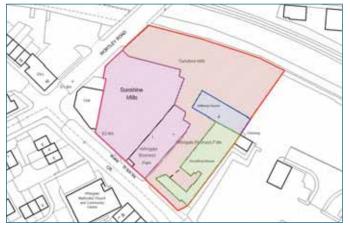

### Mixed office and industrial property with development potential

#### Location

The property is situated on the corner of Whingate and Wortley Road, approximately 1 mile to the west of Leeds City Centre. The property is situated between the A647 Stanningley Road and the B6154 Tong Road, which are both main arterial routes providing good access to Leeds City Centre and the motorway network.

The land uses in the immediate area are mainly commercial, but there is also some residential property.

#### Description

The property is a business park comprising 4 main connected buildings. The properties are divided into a mixture of office units, light industrial units and warehouses. There are also telecommunications masts affixed to one of the buildings. The park has frontages on both Whingate and Wortley Road. There is also a yard to the rear of the park, currently being used for taxi storage and as a mechanics yard.

#### Accommodation

Total floor area: 4,223 sq m (45,186 sq ft) Site area: 0.662 hectares (1.635 acres)