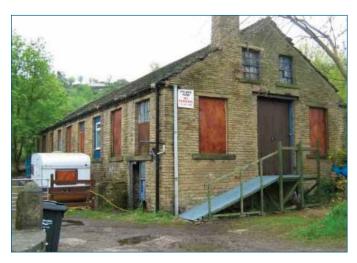

#### Description

The property is a business park comprising 4 main connected buildings. The properties are divided into a mixture of office units, light industrial units and warehouses. There are also telecommunications masts affixed to one of the buildings. The park has frontages on both Whingate and Wortley Road. There is also a yard to the rear of the park, currently being used for taxi storage and as a mechanics yard.