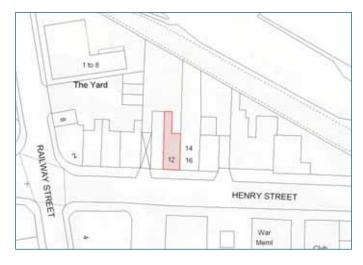

### Commercial Investment Property Portfolio in West Yorkshire

|    | Full Address of Property                                                                     | Brief Description                                                    | Guide Price            |
|----|----------------------------------------------------------------------------------------------|----------------------------------------------------------------------|------------------------|
| 1  | Whingate Business Park, Leeds LS12 3BP                                                       | Mixed office & industrial property with development potential        | Offers over £2,000,000 |
| 2  | Ventnor Works, Ventnor Street, Bradford<br>BD3 9JP                                           | Corner works premises with offices & yard                            | £160,000 - £180,000    |
| 3  | 12 Henry Street, Glossop, Derbyshire SK13 8BW                                                | Mid-terrace ground and first floor retail premises                   | £85,000 - £95,000      |
| 4  | 2a Wrose Road, Idle, Bradford BD2 1LH                                                        | Detached single storey retail premises                               | £20,000 - £30,000      |
| 5  | 11 – 15 The Green, Idle, Bradford BD10 9PT                                                   | 2 ground floor retail units with 3 flats above                       | £130,000 - £150,000    |
| 6  | 31 – 33 The Green, Idle, Bradford BD10 9PT                                                   | 2 ground floor retail units with 2 flats above                       | £110,000 - £125,000    |
| 7  | 1/3 & 5 Albion Road, Idle, Bradford BD10 9PY                                                 | Ground floor shop premises with cellar & taxi office                 | £50,000 - £60,000      |
| 8  | Tandy Trading Estate, Canal Road, Armley, Leeds<br>LS12 2PU                                  | 6 workshop units, a 2 storey office building & advertising hoarding  | £210,000 - £250,000    |
| 9  | 72 West End, Queensbury, Bradford BD13 2ER                                                   | Ground & first floor shop premises & two parking spaces              | £65,000 - £75,000      |
| 10 | 1 Bowling Alley Terrace & Bowling Alley Works,<br>Bowling Alley, Rastrick, Brighouse HD6 3EU | Detached house with single storey mill shed, stable & field          | £160,000 - £180,000    |
| 11 | 101-103 Town End, Golcar, Huddersfield<br>HD7 4QA                                            | 8 workshop / garage / storage units                                  | £50,000 - £60,000      |
| 12 | 51 Boothtown Road, Halifax HX3 6ND                                                           | Retail premises                                                      | £80,000 - £100,000     |
| 13 | 288 & 288a High Street, Boston Spa,<br>Wetherby LS23 6AJ                                     | Detached 2 bedroom cottage, corner retail unit<br>& first floor flat | £330,000 - £360,000    |
| 14 | 354/356 Ovenden Road, Halifax HX3 5TJ                                                        | 5 bedroom duplex flat                                                | £40,000 - £50,000      |
| 15 | 33 Whetley Lane, Bradford BD8 9EL                                                            | Advertising hoarding                                                 | £8,000 - £10,000       |
| 16 | 6/7 Low Green, Bradford BD7 3LU                                                              | Two storey former printing works                                     | £40,000 - £50,000      |
| 17 | Adjacent to 1 Keighley Drive, Halifax HX2 8HD                                                | Ground floor shop premises                                           | £70,000                |
| 18 | Bridgehouse Mills, Station Road, Haworth<br>BD22 8PA                                         | 4 storey mill complex and attached buildings                         | Offer over £500,000    |
| 19 | 5 Mill Hill, Howarth, Keighley, West Yorkshire<br>BD22 8QH                                   | Ground floor shop / workshop premises                                | £7,500 – £12,000       |