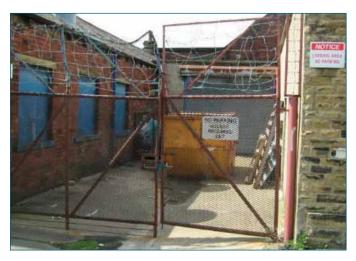

#### Description

The property is a business park comprising 4 main connected buildings. The properties are divided into a mixture of office units, light industrial units and warehouses. There are also telecommunications masts affixed to one of the buildings. The park has frontages on both Whingate and Wortley Road. There is also a yard to the rear of the park, currently being used for taxi storage and as a mechanics yard.