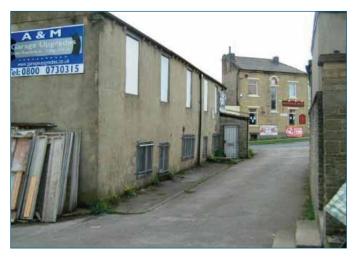

#### Description

The property is a business park comprising 4 main connected buildings. The properties are divided into a mixture of office units, light industrial units and warehouses. There are also telecommunications masts affixed to one of the buildings. The park has frontages on both Whingate and Wortley Road. There is also a yard to the rear of the park, currently being used for taxi storage and as a mechanics yard.