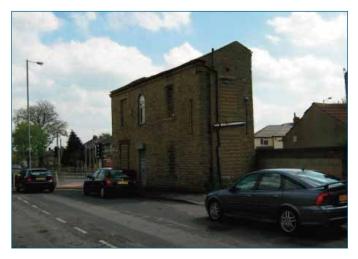

### Mixed office and industrial property with development potential

#### Location

The property is situated on the corner of Whingate and Wortley Road, approximately 1 mile to the west of Leeds City Centre. The property is situated between the A647 Stanningley Road and the B6154 Tong Road, which are both main arterial routes providing good access to Leeds City Centre and the motorway network.

The land uses in the immediate area are mainly commercial, but there is also some residential property.

#### Description

The property is a business park comprising 4 main connected buildings. The properties are divided into a mixture of office units, light industrial units and warehouses. There are also telecommunications masts affixed to one of the buildings. The park has frontages on both Whingate and Wortley Road. There is also a yard to the rear of the park, currently being used for taxi storage and as a mechanics yard.