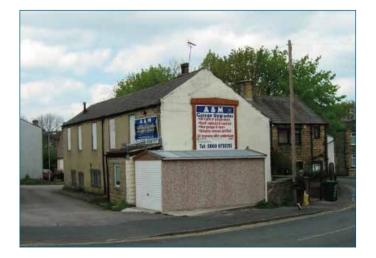

### Mixed office and industrial property with development potential

#### Location

The property is situated on the corner of Whingate and Wortley Road, approximately 1 mile to the west of Leeds City Centre. The property is situated between the A647 Stanningley Road and the B6154 Tong Road, which are both main arterial routes providing good access to Leeds City Centre and the motorway network.

The land uses in the immediate area are mainly commercial, but there is also some residential property.

#### Description

The property is a business park comprising 4 main connected buildings. The properties are divided into a mixture of office units, light industrial units and warehouses. There are also telecommunications masts affixed to one of the buildings. The park has frontages on both Whingate and Wortley Road. There is also a yard to the rear of the park, currently being used for taxi storage and as a mechanics yard.