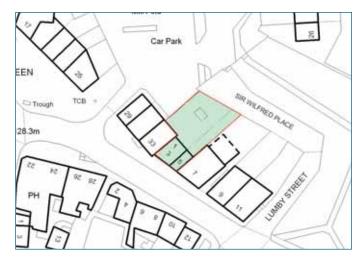

terrace pair of retail units. The property is of stone construction beneath a pitched slate roof.

#### Accommodation

Total floor area: 588 sq ft (54.63 sq m) Site area: 0.006 hectares (0.014 acres)

#### Tenure

Freehold.

#### **Tenancy details**

| UNIT              | TENANT NAME | TERM   | EXPIRY      | ANNUAL RENT |
|-------------------|-------------|--------|-------------|-------------|
| 1/3 –GF shop      | Mr G Bobli  | 3 yrs  | 30/09/2011  | £4,290      |
| 5 –GF taxi office | Mr A Ali    | 15 yrs | 28/02/2017* | £1,920      |
|                   | £6,210      |        |             |             |

\* the tenant has a rolling break option upon 3 months notice

#### VAT

Guide prices are quoted exclusive of VAT. We understand no VAT election has been made on this property.







### Guide Price £50,000 - £60,000

## 6 single storey workshop units, a 2 storey office building & advertising hoarding



#### Location

The property fronts onto Canal Road in Armley approximately 1 mile to the west of Leeds city centre – adjacent to Leeds Canal. The land uses in the immediate area are mainly commercial between two major arterial routes providing good accessibility to the city centre.

#### Description

The property comprises an advertising hoarding, six single storey workshop units and a two storey building with toilets and taxi office. The units are of brick construction with loading doors under flat asphalt roofs.

#### Accommodation

Total floor area: 8,241 sq ft (765.61 sq m) Site area: 0.157 hectares (0.387 acres)

#### Tenure

Freehold.

#### **Tenancy details**