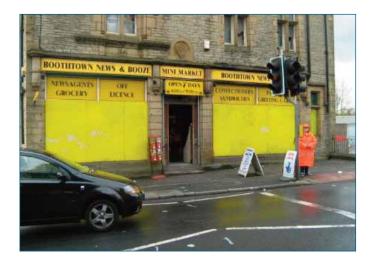

hitehead   | Holding over          |                | £1,300      |
| Unit 2b        | Mr R Walker      | Holding over          |                | £1,440      |
| Garage         | Mr A Baxter      | "Exchan               | ge of letters" | £240        |
| Garage/store   | Mr A Dearnley    | Hole                  | ding over      | £900        |
| Site of garage | Mr A Brumfield   | "Exchange of letters" |                | £50         |
|                |                  |                       | Total rent     | £9.120      |







#### VAT

Guide prices are quoted exclusive of VAT. We understand no VAT election has been made on this property.

### Guide Price £50,000 - £60,000

### 12 51 Boothtown Road, Halifax, HX3 6ND

### Retail premises with potential for residential accommodation



#### Location

The property is located on the corner of Boothtown Road and Salisbury Place. The centre of Halifax is 1 mile to the south.

The surrounding area is predominantly residential.

#### Description

The three storey property is of stone construction beneath a steeply pitched slate roof. The property is a grade II listed building. The ground floor is operated as a convenience store including a basement. The two upper floors are currently vacant. The upper floors have the potential for residential accommodation, subject to the usual consent.

#### Accommodation

Floor Area: Ground Floor: 67.2 sq m (723 sq ft) NIA First Floor: Unknown Second Floor: Unknown Site area: 0.010 hectares (0.025 acres)

#### Tenure

Freehold.

#### **Tenancy details**

The property is held by way of an I