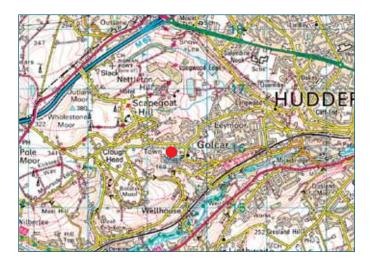

le                  | ding over      | £1,560      |
| Unit 1b        | Mr R Marsden     | Hole                  | ding over      | £2,080      |
| Unit 1c        | Mr E Pearson     | 3 yrs                 | 31/05/2009     | £1,600      |
| Unit 2a        | Mr S Whitehead   | Holding over          |                | £1,300      |
| Unit 2b        | Mr R Walker      | Holding over          |                | £1,440      |
| Garage         | Mr A Baxter      | "Exchan               | ge of letters" | £240        |
| Garage/store   | Mr A Dearnley    | Hole                  | ding over      | £900        |
| Site of garage | Mr A Brumfield   | "Exchange of letters" |                | £50         |
|                |                  |                       | Total rent     | £9.120      |







#### VAT

Guide prices are quoted exclusive of VAT. We understand no VAT election has been made on this property.

### Guide Price £50,000 - £60,000

### 12 51 Boothtown Road, Halifax, HX3 6ND

### Retail premises with potential for residential accommodation



#### Location

The property is located on the corner of Boothtown Road and Salisbury Place. The centre of Halifax is 1 mile to the south.

The surrounding area is predominantly residential.

#### Description

The three storey property is of stone construction beneath a steeply pitched slate roof. The property is a grade II listed building. The ground floor is operated as a convenience store including a basement. The two upper floors are currently vacant. The upper floors have the potential for residential accommodation, subject