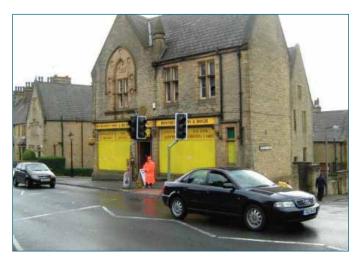

ade II listed building. The ground floor is operated as a convenience store including a basement. The two upper floors are currently vacant. The upper floors have the potential for residential accommodation, subject to the usual consent.

#### Accommodation

Floor Area: Ground Floor: 67.2 sq m (723 sq ft) NIA First Floor: Unknown Second Floor: Unknown Site area: 0.010 hectares (0.025 acres)

#### Tenure

Freehold.

#### **Tenancy details**

The property is held by way of an IR lease to M Sandhu and K Sandhu for a term of 6 years until 1 August 2009. The rent passing is  $\pounds$ 8,450 pa. There is a tenant option to extend the lease for a further three years at lease expiry.

#### VAT

Guide prices are quoted exclusive of VAT. We understand a VAT election has been made on this property.







### Guide Price £80,000 - £100,000

### 13 288 & 288a High Street, Boston Spa, Wetherby, LS23 6AJ

### Detached 2 bedroom cottage and a corner retail unit with first floor flat



#### Location

The property is located on High Street in Boston Spa which is located 16 north east of Leeds city centre and 12 miles south east of Harrogate. The surrounding area is predominantly residential.

#### Description

The property comprises a corner retail unit with first floor flat and a semi-detached residential property to the rear. The property at the rear has been included in this lot but could be occupied separately from the retail unit and purchased separately. The residential property is two storeys and of lime stone construction beneath a pitched slate roof. The retail unit is also two st