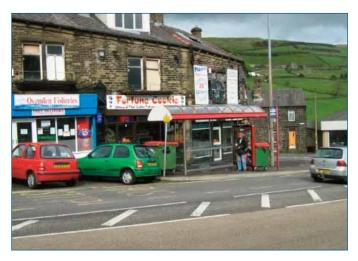

### Mixed office and industrial property with development potential

#### Location

The property is situated on the corner of Whingate and Wortley Road, approximately 1 mile to the west of Leeds City Centre. The property is situated between the A647 Stanningley Road and the B6154 Tong Road, which are both main arterial routes providing good access to Leeds City Centre and the motorway network.

The land uses in the immediate area are mainly commercial, but there is also some residential property.

#### Description

The property is a business park comprising 4 main connected buildings. The properties are divided into a mixture of office units, light industrial units and warehouses. There are also telecommunications masts affixed to one of the buildings. The park has frontages on both Whingate and Wortley Road. There is also a yard to the rear of the park, currently being used for taxi storage and as a mechanics yard.