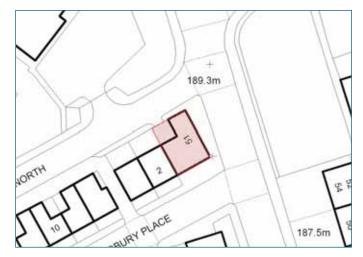

II listed building. The ground floor is operated as a convenience store including a basement. The two upper floors are currently vacant. The upper floors have the potential for residential accommodation, subject to the usual consent.

#### Accommodation

Floor Area: Ground Floor: 67.2 sq m (723 sq ft) NIA First Floor: Unknown Second Floor: Unknown Site area: 0.010 hectares (0.025 acres)

#### Tenure

Freehold.

#### **Tenancy details**

The property is held by way of an IR lease to M Sandhu and K Sandhu for a term of 6 years until 1 August 2009. The rent passing is  $\pounds$ 8,450 pa. There is a tenant option to extend the lease for a further three years at lease expiry.

#### VAT

Guide prices are quoted exclusive of VAT. We understand a VAT election has been made on this property.







### Guide Price £80,000 - £100,000

### 13 288 & 288a High Street, Boston Spa, Wetherby, LS23 6AJ

### Detached 2 bedroom cottage and a corner retail unit with first floor flat



#### Location

The property is located on High Street in Boston Spa which is located 16 north east of Leeds city centre and 12 miles south east of Harrogate. The surrounding area is predominantly residential.

#### Description

The property comprises a corner retail unit with first floor flat and a semi-detached residential property to the rear. The property at the rear has been included in this lot but could be occupied separately from the retail unit and purchased separately. The residential property is two storeys and of lime stone construction beneath a pitched slate roof. The retail unit is also two storey