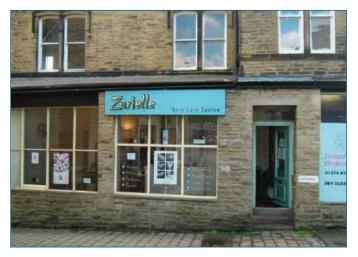

#### Description

The property comprises a single storey detached unit which appears to be of rendered brick construction beneath a flat asphalt covered roof.

#### Accommodation

Floor area: Retail unit: 46.45 sq m (500 sq ft)

#### Tenure

Freehold.

#### **Tenancy details**

The property is held by way of an internal repairing only lease to Mr G Mallinson from 1 June 2007 for a term of 1 year plus an extension taking the lease end date to 31 May 2012. The rent passing is £3,120 pa with a fixed rental increase in June 2010 to  $\pm$ 3,900 pa.

#### VAT

Guide prices are quoted exclusive of VAT. We understand no election for VAT has been made.







### Guide Price £20,000 - £30,000

### 5 11-15 The Green, Idle, Bradford, BD10 9PT

### Two Ground Floor retail units with 3 flats above





#### Location

The property fronts onto The Green in the suburb of Idle approximately 3 miles north of Bradford city centre. Immediately surrounding the property there are a number of retail units and public house.

#### Description

The property comprises a 2 and 3 storey end terrace retail unit with three flats on the upper floors and a small yard area at the rear. The property is of stone construction beneath a pitched slate roof. There are two retail units on the ground floor (nos. 11 & 15) with 2 flats (nos. 1 & 2) on the first floor and no. 3 on the second floor.

#### Accommodation

Floor area: No 11 Retail unit: 34.28 sq m (369 sq ft) No 15 Retail unit: 33.35 sq m (359 sq ft) Flat 1: 34.00 sq m (366 sq ft) Flat 2: 26.38 sq m (284 sq ft) Flat 3: 39.95 sq m (430 sq ft) Site area: 0