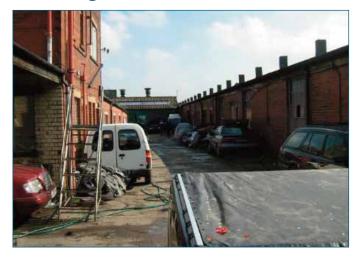

al floor area: 588 sq ft (54.63 sq m) Site area: 0.006 hectares (0.014 acres)

#### Tenure

Freehold.

#### **Tenancy details**

| UNIT              | TENANT NAME | TERM   | EXPIRY      | ANNUAL RENT |
|-------------------|-------------|--------|-------------|-------------|
| 1/3 –GF shop      | Mr G Bobli  | 3 yrs  | 30/09/2011  | £4,290      |
| 5 –GF taxi office | Mr A Ali    | 15 yrs | 28/02/2017* | £1,920      |
|                   | £6,210      |        |             |             |

\* the tenant has a rolling break option upon 3 months notice

#### VAT

Guide prices are quoted exclusive of VAT. We understand no VAT election has been made on this property.







### Guide Price £50,000 - £60,000

## 6 single storey workshop units, a 2 storey office building & advertising hoarding



#### Location

The property fronts onto Canal Road in Armley approximately 1 mile to the west of Leeds city centre – adjacent to Leeds Canal. The land uses in the immediate area are mainly commercial between two major arterial routes providing good accessibility to the city centre.

#### Description

The property comprises an advertising hoarding, six single storey workshop units and a two storey building with toilets and taxi office. The units are of brick construction with loading doors under flat asphalt roofs.

#### Accommodation

Total floor area: 8,241 sq ft (765.61 sq m) Site area: 0.157 hectares (0.387 acres)

#### Tenure

Freehold.

#### **Tenancy details**

| UNIT                | AREA<br>SQ FT | TENANT NAME                       | TERM    | EXPIRY     | ANNUAL<br>RENT |
|-----