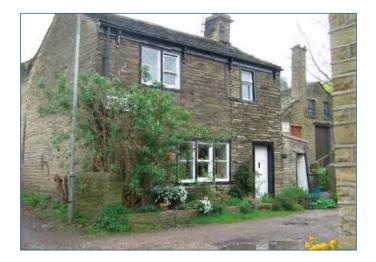

T NAME   | TERM      | EXPIRY       | ANNUAL RENT |
|-------------------------------|---------------|-----------|--------------|-------------|
| No 72 –<br>Retail unit inc FF | Mr B Firth    | 6 yrs     | 06/08/2013   | £5,720      |
| No 72 –<br>Parking only       | Mr D Cawkwell | 3 yrs     | 01/05/2012   | £250        |
| No 72 –<br>Parking only       | Mr D Cawkwell | Expired – | Holding over | £200        |
|                               | £6,070        |           |              |             |

#### VAT

Guide prices are quoted exclusive of VAT. We understand a VAT election has been made on this property.







### Guide Price £65,000 - £76,000

### 10 1 Bowling Alley Terrace & Works, Rastrick, Brighouse, HD6 3EU

### Detached house with single storey mill shed, stable and field



#### Location

The property is located in Rastrick which is 1.5 miles to the south of Brighouse along Rastrick Common and 4.1 miles to the north of Huddersfield.

The surrounding area is predominantly residential.

#### Description

The property comprises a 2 storey detached stone built cottage with a pitched slate roof, a mill building with ground floor and part suspended timber first floor. The building is of stone construction beneath a pitched slate roof. In addition there is a single storey stable building and grazing land to the rear.

#### Accommodation

Floor area: Detached House: Unknown Mill shed: 187 sq m (2000 sq ft) Site area: 1 hectare approx (2.5 acres approx)

#### Tenure

Freehold.

#### **Tenancy details**

| UNIT                                     | TENANT NAME  | TER