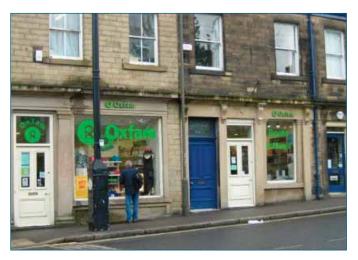

### Commercial Investment Property Portfolio in West Yorkshire

|    | Full Address of Property                                                                     | Brief Description                                                    | Guide Price            |
|----|----------------------------------------------------------------------------------------------|----------------------------------------------------------------------|------------------------|
| 1  | Whingate Business Park, Leeds LS12 3BP                                                       | Mixed office & industrial property with development potential        | Offers over £2,000,000 |
| 2  | Ventnor Works, Ventnor Street, Bradford<br>BD3 9JP                                           | Corner works premises with offices & yard                            | £160,000 - £180,000    |
| 3  | 12 Henry Street, Glossop, Derbyshire SK13 8BW                                                | Mid-terrace ground and first floor retail premises                   | £85,000 - £95,000      |
| 4  | 2a Wrose Road, Idle, Bradford BD2 1LH                                                        | Detached single storey retail premises                               | £20,000 - £30,000      |
| 5  | 11 – 15 The Green, Idle, Bradford BD10 9PT                                                   | 2 ground floor retail units with 3 flats above                       | £130,000 - £150,000    |
| 6  | 31 – 33 The Green, Idle, Bradford BD10 9PT                                                   | 2 ground floor retail units with 2 flats above                       | £110,000 - £125,000    |
| 7  | 1/3 & 5 Albion Road, Idle, Bradford BD10 9PY                                                 | Ground floor shop premises with cellar & taxi office                 | £50,000 - £60,000      |
| 8  | Tandy Trading Estate, Canal Road, Armley, Leeds<br>LS12 2PU                                  | 6 workshop units, a 2 storey office building & advertising hoarding  | £210,000 - £250,000    |
| 9  | 72 West End, Queensbury, Bradford BD13 2ER                                                   | Ground & first floor shop premises & two parking spaces              | £65,000 - £75,000      |
| 10 | 1 Bowling Alley Terrace & Bowling Alley Works,<br>Bowling Alley, Rastrick, Brighouse HD6 3EU | Detached house with single storey mill shed, stable & field          | £160,000 - £180,000    |
| 11 | 101-103 Town End, Golcar, Huddersfield<br>HD7 4QA                                            | 8 workshop / garage / storage units                                  | £50,000 - £60,000      |
| 12 | 51 Boothtown Road, Halifax HX3 6ND                                                           | Retail premises                                                      | £80,000 - £100,000     |
| 13 | 288 & 288a High Street, Boston Spa,<br>Wetherby LS23 6AJ                                     | Detached 2 bedroom cottage, corner retail unit<br>& first floor flat | £330,000 - £360,000    |
| 14 | 354/356 Ovenden Road, Halifax HX3 5TJ                                                        | 5 bedroom duplex flat                                                | £40,000 - £50,000      |
| 15 | 33 Whetley Lane, Bradford BD8 9EL                                                            | Advertising hoarding                                                 | £8,000 - £10,000       |
| 16 | 6/7 Low Green, Bradford BD7 3LU                                                              | Two storey former printing works                                     | £40,000 - £50,000      |
| 17 | Adjacent to 1 Keighley Drive, Halifax HX2 8HD                                                | Ground floor shop premises                                           | £70,000                |
| 18 | Bridgehouse Mills, Station Road, Haworth<br>BD22 8PA                                         | 4 storey mill complex and attached buildings                         | Offer over £500,000    |
| 19 | 5 Mill Hill, Howarth, Keighley, West Yorkshire<br>BD22 8QH                                   | Ground floor shop / workshop premises                                | £7,500 – £12,000       |