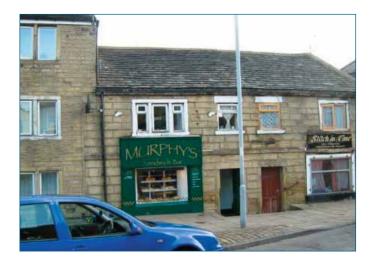

hop | Ms H Millensted          | 3 yrs            | 14/12/2011   | £4,380      |
| 15–GF shop | Mr H Moxton & Ms C Smith | 3 yrs            | 07/10/2010   | £3,000      |
| 15–Flat 1  | Ms E Brown               | Periodic tenancy |              | £3,900      |
| 15-Flat 2  | Ms T Duncan              | Peric            | odic tenancy | £2,600      |
| 15-Flat 3  | Mr O Wood                | Peric            | odic tenancy | £5,200      |
|            |                          |                  | Total rent   | £19,080     |





#### VAT

Guide prices are quoted exclusive of VAT. We understand no election for VAT has been made.

### Guide Price £130,000 - £150,000

### 6 11-15 The Green, Idle, Bradford, West Yorkshire, BD10 9PT

### Two Ground Floor retail units with 2 first floor flats



#### Location

The property fronts onto The Green in the suburb of Idle approximately 3 miles north of Bradford city centre.

Immediately surrounding the property there are a number of retail units, residential dwellings and public house.

#### Description

The property comprises a 2 storey mid terrace pair of retail units on the ground floors with self contained residential flats on the first floor. The property is of stone construction beneath a pitched slate roof.

#### Accommodation

| Floor area: | No 31 Retail unit: | 28.99 sq m (312 sq ft) |
|-------------|--------------------|------------------------|
|             | No 31a Flat:       | 39.02 sq m (420 sq ft) |
|             | No 33 Retail unit: | 33.17 sq m (357 sq ft) |
|             | No 33a Flat:       | 39.02 sq m (420 sq f