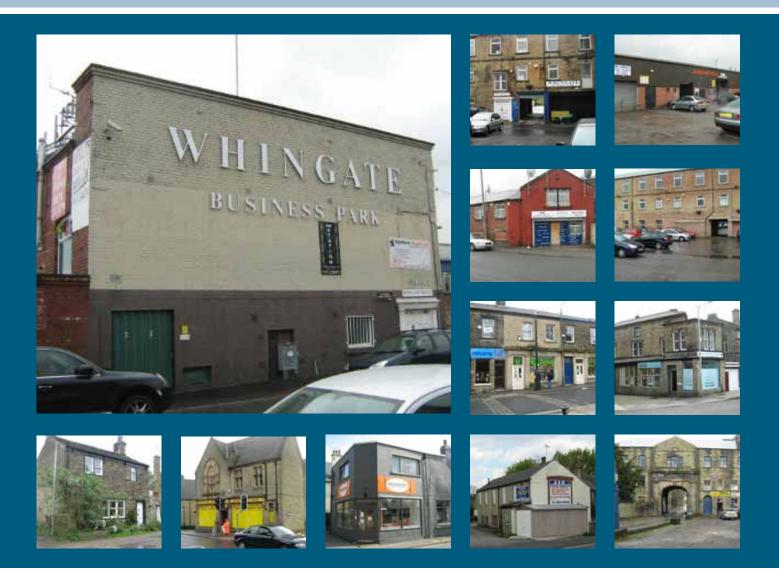

#### Description

The property is a business park comprising 4 main connected buildings. The properties are divided into a mixture of office units, light industrial units and warehouses. There are also telecommunications masts affixed to one of the buildings. The park has frontages on both Whingate and Wortley Road. There is also a yard to the rear of the park, currently being used for taxi storage and as a mechanics yard.