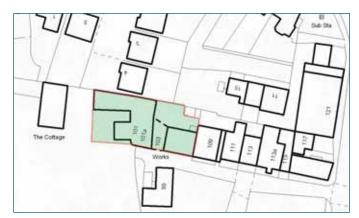

| ding over      | £1,560      |
| Unit 1b        | Mr R Marsden     | Hole                  | ding over      | £2,080      |
| Unit 1c        | Mr E Pearson     | 3 yrs                 | 31/05/2009     | £1,600      |
| Unit 2a        | Mr S Whitehead   | Holding over          |                | £1,300      |
| Unit 2b        | Mr R Walker      | Holding over          |                | £1,440      |
| Garage         | Mr A Baxter      | "Exchan               | ge of letters" | £240        |
| Garage/store   | Mr A Dearnley    | Hole                  | ding over      | £900        |
| Site of garage | Mr A Brumfield   | "Exchange of letters" |                | £50         |
|                |                  |                       | Total rent     | £9.120      |







#### VAT

Guide prices are quoted exclusive of VAT. We understand no VAT election has been made on this property.

### Guide Price £50,000 - £60,000

### 12 51 Boothtown Road, Halifax, HX3 6ND

### Retail premises with potential for residential accommodation



#### Location

The property is located on the corner of Boothtown Road and Salisbury Place. The centre of Halifax is 1 mile to the south.

The surrounding area is predominantly residential.

#### Description

The three storey property is of stone construction beneath a steeply pitched slate roof. The property is a grade II listed building. The ground floor is operated as a convenience store including a basement. The two upper floors are currently vacant. The upper floors have the potential for residential accommodation, subject to