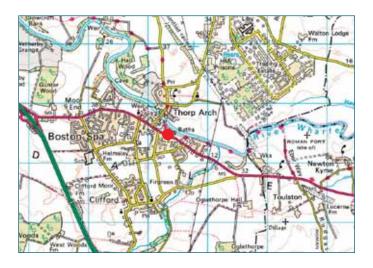

### Commercial Investment Property Portfolio in West Yorkshire

|    | Full Address of Property                                                                     | Brief Description                                                    | Guide Price            |
|----|----------------------------------------------------------------------------------------------|----------------------------------------------------------------------|------------------------|
| 1  | Whingate Business Park, Leeds LS12 3BP                                                       | Mixed office & industrial property with development potential        | Offers over £2,000,000 |
| 2  | Ventnor Works, Ventnor Street, Bradford<br>BD3 9JP                                           | Corner works premises with offices & yard                            | £160,000 - £180,000    |
| 3  | 12 Henry Street, Glossop, Derbyshire SK13 8BW                                                | Mid-terrace ground and first floor retail premises                   | £85,000 - £95,000      |
| 4  | 2a Wrose Road, Idle, Bradford BD2 1LH                                                        | Detached single storey retail premises                               | £20,000 - £30,000      |
| 5  | 11 – 15 The Green, Idle, Bradford BD10 9PT                                                   | 2 ground floor retail units with 3 flats above                       | £130,000 - £150,000    |
| 6  | 31 – 33 The Green, Idle, Bradford BD10 9PT                                                   | 2 ground floor retail units with 2 flats above                       | £110,000 - £125,000    |
| 7  | 1/3 & 5 Albion Road, Idle, Bradford BD10 9PY                                                 | Ground floor shop premises with cellar & taxi office                 | £50,000 - £60,000      |
| 8  | Tandy Trading Estate, Canal Road, Armley, Leeds<br>LS12 2PU                                  | 6 workshop units, a 2 storey office building & advertising hoarding  | £210,000 - £250,000    |
| 9  | 72 West End, Queensbury, Bradford BD13 2ER                                                   | Ground & first floor shop premises & two parking spaces              | £65,000 - £75,000      |
| 10 | 1 Bowling Alley Terrace & Bowling Alley Works,<br>Bowling Alley, Rastrick, Brighouse HD6 3EU | Detached house with single storey mill shed, stable & field          | £160,000 - £180,000    |
| 11 | 101-103 Town End, Golcar, Huddersfield<br>HD7 4QA                                            | 8 workshop / garage / storage units                                  | £50,000 - £60,000      |
| 12 | 51 Boothtown Road, Halifax HX3 6ND                                                           | Retail premises                                                      | £80,000 - £100,000     |
| 13 | 288 & 288a High Street, Boston Spa,<br>Wetherby LS23 6AJ                                     | Detached 2 bedroom cottage, corner retail unit<br>& first floor flat | £330,000 - £360,000    |
| 14 | 354/356 Ovenden Road, Halifax HX3 5TJ                                                        | 5 bedroom duplex flat                                                | £40,000 - £50,000      |
| 15 | 33 Whetley Lane, Bradford BD8 9EL                                                            | Advertising hoarding                                                 | £8,000 - £10,000       |
| 16 | 6/7 Low Green, Bradford BD7 3LU                                                              | Two storey former printing works                                     | £40,000 - £50,000      |
| 17 | Adjacent to 1 Keighley Drive, Halifax HX2 8HD                                                | Ground floor shop premises                                           | £70,000                |
| 18 | Bridgehouse Mills, Station Road, Haworth<br>BD22 8PA                                         | 4 storey mill complex and attached buildings                         | Offer over £500,000    |
| 19 | 5 Mill Hill, Howarth, Keighley, West Yorkshire<br>BD22 8QH                                   | Ground floor shop / workshop premises                                | £7,500 – £12,000       |