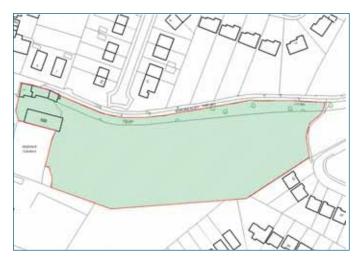

#### Accommodation

Total floor area: 4,223 sq m (45,186 sq ft) Site area: 0.662 hectares (1.635 acres)