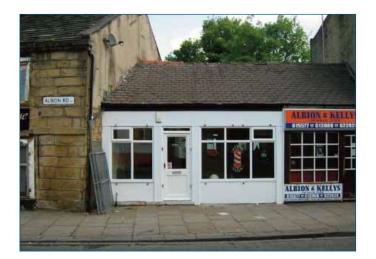

NUAL RENT |
|-------------|---------------------------|---------|--------------|-------------|
| 31–GF shop  | Mr S Murphy & Ms G Murphy | бyrs    | 31/07/2011   | £4,650      |
| 31a–FF flat | Mr M Hodgson              | Period  | dic tenancy  | £3,900      |
| 33–GF shop  | Ms Dewhirst               | 18 mths | Holding over | £3,420      |
| 33a-FF flat | Ms Alarna & Mr S Jones    | Period  | dic tenancy  | £3,900      |
|             |                           |         | Total rent   | £15,870     |

#### VAT

Guide prices are quoted exclusive of VAT. We understand No. 31 is elected for VAT and No. 33 is not elected for VAT.







.....

### Guide Price £110,000 - £125,000

### 1/3 & 5 Albion Road, Idle, Bradford, BD10 9PY

### Ground Shop Floor premises with cellar and taxi office



#### Location

The property fronts onto The Green in the suburb of Idle approximately 3 miles north of Bradford city centre. Immediately surrounding the property there are a number of retail units, residential dwellings and public house.

#### Description

The property comprises a single storey mid terrace pair of retail units. The property is of stone construction beneath a pitched slate roof.

#### Accommodation

Total floor area: 588 sq ft (54.63 sq m) Site area: 0.006 hectares (0.014 acres)

#### Tenure

Freehold.

#### **Tenancy details**

| UNIT              | TENANT NAME | TERM   | EXPIRY      | ANNUAL RENT |
|-------------------|-------------|--------|-------------|-------------|
| 1/3 –GF shop      | Mr G Bobli  | 3 yrs  | 30/09/2011  | £4,290      |
| 5 –GF taxi office | Mr A A