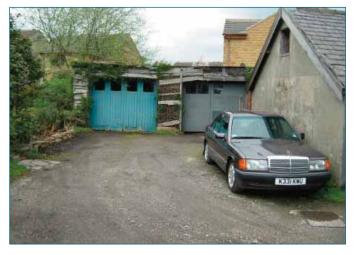

Hole                  | ding over      | £1,560      |
| Unit 1b        | Mr R Marsden     | Hole                  | ding over      | £2,080      |
| Unit 1c        | Mr E Pearson     | 3 yrs                 | 31/05/2009     | £1,600      |
| Unit 2a        | Mr S Whitehead   | Holding over          |                | £1,300      |
| Unit 2b        | Mr R Walker      | Holding over          |                | £1,440      |
| Garage         | Mr A Baxter      | "Exchan               | ge of letters" | £240        |
| Garage/store   | Mr A Dearnley    | Hole                  | ding over      | £900        |
| Site of garage | Mr A Brumfield   | "Exchange of letters" |                | £50         |
|                |                  |                       | Total rent     | £9.120      |







#### VAT

Guide prices are quoted exclusive of VAT. We understand no VAT election has been made on this property.

### Guide Price £50,000 - £60,000

### 12 51 Boothtown Road, Halifax, HX3 6ND

### Retail premises with potential for residential accommodation



#### Location

The property is located on the corner of Boothtown Road and Salisbury Place. The centre of Halifax is 1 mile to the south.

The surrounding area is predominantly residential.

#### Description

The three storey property is of stone construction beneath a steeply pitched slate roof. The property is a grade II listed building. The ground floor is operated as a convenience store including a basement. The two upper floors are currently vacant. The upper floors have the potential for residential accommodation, subjec