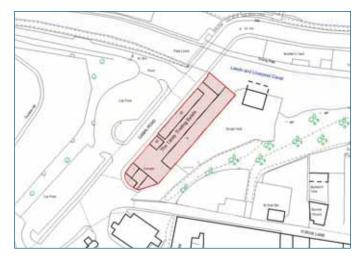

#### Description

The property is a business park comprising 4 main connected buildings. The properties are divided into a mixture of office units, light industrial units and warehouses. There are also telecommunications masts affixed to one of the buildings. The park has frontages on both Whingate and Wortley Road. There is also a yard to the rear of the park, currently being used for taxi storage and as a mechanics yard.

#### Accommodation

Total floor area: 4,223 sq m (45,186 sq ft) Site area: 0.662 hectares (1.635 acres)