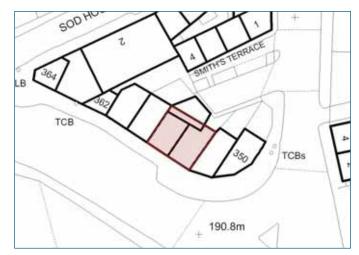

#### Description

The property is a business park comprising 4 main connected buildings. The properties are divided into a mixture of office units, light industrial units and warehouses. There are also telecommunications masts affixed to one of the buildings. The park has frontages on both Whingate and Wortley Road. There is also a yard to the rear of the park, currently being used for taxi storage and as a mechanics yard.

#### Accommodation

Total floor area: 4,223 sq m (45,186 sq ft) Site area: 0.662 hectares (1.635 acres)