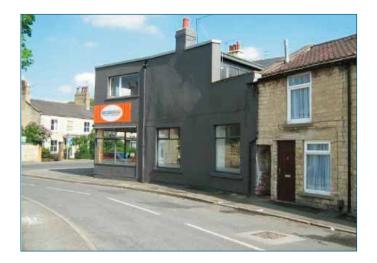

idential accommodation, subject to the usual consent.

#### Accommodation

Floor Area: Ground Floor: 67.2 sq m (723 sq ft) NIA First Floor: Unknown Second Floor: Unknown Site area: 0.010 hectares (0.025 acres)

#### Tenure

Freehold.

#### **Tenancy details**

The property is held by way of an IR lease to M Sandhu and K Sandhu for a term of 6 years until 1 August 2009. The rent passing is  $\pounds$ 8,450 pa. There is a tenant option to extend the lease for a further three years at lease expiry.

#### VAT

Guide prices are quoted exclusive of VAT. We understand a VAT election has been made on this property.







### Guide Price £80,000 - £100,000

### 13 288 & 288a High Street, Boston Spa, Wetherby, LS23 6AJ

### Detached 2 bedroom cottage and a corner retail unit with first floor flat



#### Location

The property is located on High Street in Boston Spa which is located 16 north east of Leeds city centre and 12 miles south east of Harrogate. The surrounding area is predominantly residential.

#### Description

The property comprises a corner retail unit with first floor flat and a semi-detached residential property to the rear. The property at the rear has been included in this lot but could be occupied separately from the retail unit and purchased separately. The residential property is two storeys and of lime stone construction beneath a pitched slate roof. The retail unit is also two storeys and of lime stone construction but has been rendered. The building has a flat roof. The retail unit occupies the ground floor and basement. The 2 bedroom flat is situated on the