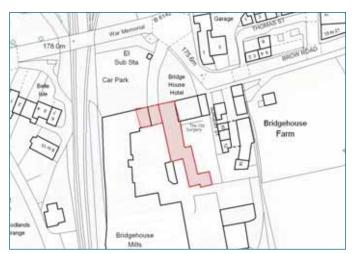

### Commercial Investment Property Portfolio in West Yorkshire

|    | Full Address of Property                                                                     | Brief Description                                                    | Guide Price            |
|----|----------------------------------------------------------------------------------------------|----------------------------------------------------------------------|------------------------|
| 1  | Whingate Business Park, Leeds LS12 3BP                                                       | Mixed office & industrial property with development potential        | Offers over £2,000,000 |
| 2  | Ventnor Works, Ventnor Street, Bradford<br>BD3 9JP                                           | Corner works premises with offices & yard                            | £160,000 - £180,000    |
| 3  | 12 Henry Street, Glossop, Derbyshire SK13 8BW                                                | Mid-terrace ground and first floor retail premises                   | £85,000 - £95,000      |
| 4  | 2a Wrose Road, Idle, Bradford BD2 1LH                                                        | Detached single storey retail premises                               | £20,000 - £30,000      |
| 5  | 11 – 15 The Green, Idle, Bradford BD10 9PT                                                   | 2 ground floor retail units with 3 flats above                       | £130,000 - £150,000    |
| 6  | 31 – 33 The Green, Idle, Bradford BD10 9PT                                                   | 2 ground floor retail units with 2 flats above                       | £110,000 - £125,000    |
| 7  | 1/3 & 5 Albion Road, Idle, Bradford BD10 9PY                                                 | Ground floor shop premises with cellar & taxi office                 | £50,000 - £60,000      |
| 8  | Tandy Trading Estate, Canal Road, Armley, Leeds<br>LS12 2PU                                  | 6 workshop units, a 2 storey office building & advertising hoarding  | £210,000 - £250,000    |
| 9  | 72 West End, Queensbury, Bradford BD13 2ER                                                   | Ground & first floor shop premises & two parking spaces              | £65,000 - £75,000      |
| 10 | 1 Bowling Alley Terrace & Bowling Alley Works,<br>Bowling Alley, Rastrick, Brighouse HD6 3EU | Detached house with single storey mill shed, stable & field          | £160,000 - £180,000    |
| 11 | 101-103 Town End, Golcar, Huddersfield<br>HD7 4QA                                            | 8 workshop / garage / storage units                                  | £50,000 - £60,000      |
| 12 | 51 Boothtown Road, Halifax HX3 6ND                                                           | Retail premises                                                      | £80,000 - £100,000     |
| 13 | 288 & 288a High Street, Boston Spa,<br>Wetherby LS23 6AJ                                     | Detached 2 bedroom cottage, corner retail unit<br>& first floor flat | £330,000 - £360,000    |
| 14 | 354/356 Ovenden Road, Halifax HX3 5TJ                                                        | 5 bedroom duplex flat                                                | £40,000 - £50,000      |
| 15 | 33 Whetley Lane, Bradford BD8 9EL                                                            | Advertising hoarding                                                 | £8,000 - £10,000       |
| 16 | 6/7 Low Green, Bradford BD7 3LU                                                              | Two storey former printing works                                     | £40,000 - £50,000      |
| 17 | Adjacent to 1 Keighley Drive, Halifax HX2 8HD                                                | Ground floor shop premises                                           | £70,000                |
| 18 | Bridgehouse Mills, Station Road, Haworth<br>BD22 8PA                                         | 4 storey mill complex and attached buildings                         | Offer over £500,000    |
| 19 | 5 Mill Hill, Howarth, Keighley, West Yorkshire<br>BD22 8QH                                   | Ground floor shop / workshop premises                                | £7,500 – £12,000       |