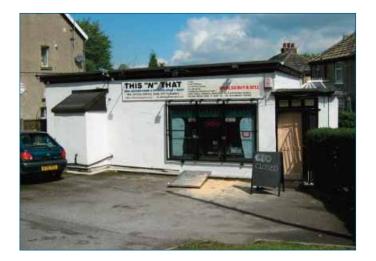

### Commercial Investment Property Portfolio in West Yorkshire

|    | Full Address of Property                                                                     | Brief Description                                                    | Guide Price            |
|----|----------------------------------------------------------------------------------------------|----------------------------------------------------------------------|------------------------|
| 1  | Whingate Business Park, Leeds LS12 3BP                                                       | Mixed office & industrial property with development potential        | Offers over £2,000,000 |
| 2  | Ventnor Works, Ventnor Street, Bradford<br>BD3 9JP                                           | Corner works premises with offices & yard                            | £160,000 - £180,000    |
| 3  | 12 Henry Street, Glossop, Derbyshire SK13 8BW                                                | Mid-terrace ground and first floor retail premises                   | £85,000 - £95,000      |
| 4  | 2a Wrose Road, Idle, Bradford BD2 1LH                                                        | Detached single storey retail premises                               | £20,000 - £30,000      |
| 5  | 11 – 15 The Green, Idle, Bradford BD10 9PT                                                   | 2 ground floor retail units with 3 flats above                       | £130,000 - £150,000    |
| 6  | 31 – 33 The Green, Idle, Bradford BD10 9PT                                                   | 2 ground floor retail units with 2 flats above                       | £110,000 - £125,000    |
| 7  | 1/3 & 5 Albion Road, Idle, Bradford BD10 9PY                                                 | Ground floor shop premises with cellar & taxi office                 | £50,000 - £60,000      |
| 8  | Tandy Trading Estate, Canal Road, Armley, Leeds<br>LS12 2PU                                  | 6 workshop units, a 2 storey office building & advertising hoarding  | £210,000 - £250,000    |
| 9  | 72 West End, Queensbury, Bradford BD13 2ER                                                   | Ground & first floor shop premises & two parking spaces              | £65,000 - £75,000      |
| 10 | 1 Bowling Alley Terrace & Bowling Alley Works,<br>Bowling Alley, Rastrick, Brighouse HD6 3EU | Detached house with single storey mill shed, stable & field          | £160,000 - £180,000    |
| 11 | 101-103 Town End, Golcar, Huddersfield<br>HD7 4QA                                            | 8 workshop / garage / storage units                                  | £50,000 - £60,000      |
| 12 | 51 Boothtown Road, Halifax HX3 6ND                                                           | Retail premises                                                      | £80,000 - £100,000     |
| 13 | 288 & 288a High Street, Boston Spa,<br>Wetherby LS23 6AJ                                     | Detached 2 bedroom cottage, corner retail unit<br>& first floor flat | £330,000 - £360,000    |
| 14 | 354/356 Ovenden Road, Halifax HX3 5TJ                                                        | 5 bedroom duplex flat                                                | £40,000 - £50,000      |
| 15 | 33 Whetley Lane, Bradford BD8 9EL                                                            | Advertising hoarding                                                 | £8,000 - £10,000       |
| 16 | 6/7 Low Green, Bradford BD7 3LU                                                              | Two storey former printing works                                     | £40,000 - £50,000      |
| 17 | Adjacent to 1 Keighley Drive, Halifax HX2 8HD                                                | Ground floor shop premises                                           | £70,000                |
| 18 | Bridgehouse Mills, Station Road, Haworth<br>BD22 8PA                                         | 4 storey mill complex and attached buildings                         | Offer over £500,000    |
| 19 | 5 Mill Hill, Howarth, Keighley, West Yorkshire<br>BD22 8QH                                   | Ground floor shop / workshop premises                                | £7,500 – £12,000       |