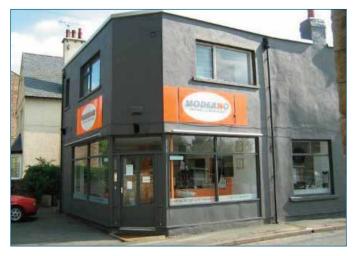

### Commercial Investment Property Portfolio in West Yorkshire

|    | Full Address of Property                                                                     | Brief Description                                                    | Guide Price            |
|----|----------------------------------------------------------------------------------------------|----------------------------------------------------------------------|------------------------|
| 1  | Whingate Business Park, Leeds LS12 3BP                                                       | Mixed office & industrial property with development potential        | Offers over £2,000,000 |
| 2  | Ventnor Works, Ventnor Street, Bradford<br>BD3 9JP                                           | Corner works premises with offices & yard                            | £160,000 - £180,000    |
| 3  | 12 Henry Street, Glossop, Derbyshire SK13 8BW                                                | Mid-terrace ground and first floor retail premises                   | £85,000 - £95,000      |
| 4  | 2a Wrose Road, Idle, Bradford BD2 1LH                                                        | Detached single storey retail premises                               | £20,000 - £30,000      |
| 5  | 11 – 15 The Green, Idle, Bradford BD10 9PT                                                   | 2 ground floor retail units with 3 flats above                       | £130,000 - £150,000    |
| 6  | 31 – 33 The Green, Idle, Bradford BD10 9PT                                                   | 2 ground floor retail units with 2 flats above                       | £110,000 - £125,000    |
| 7  | 1/3 & 5 Albion Road, Idle, Bradford BD10 9PY                                                 | Ground floor shop premises with cellar & taxi office                 | £50,000 - £60,000      |
| 8  | Tandy Trading Estate, Canal Road, Armley, Leeds<br>LS12 2PU                                  | 6 workshop units, a 2 storey office building & advertising hoarding  | £210,000 - £250,000    |
| 9  | 72 West End, Queensbury, Bradford BD13 2ER                                                   | Ground & first floor shop premises & two parking spaces              | £65,000 - £75,000      |
| 10 | 1 Bowling Alley Terrace & Bowling Alley Works,<br>Bowling Alley, Rastrick, Brighouse HD6 3EU | Detached house with single storey mill shed, stable & field          | £160,000 - £180,000    |
| 11 | 101-103 Town End, Golcar, Huddersfield<br>HD7 4QA                                            | 8 workshop / garage / storage units                                  | £50,000 - £60,000      |
| 12 | 51 Boothtown Road, Halifax HX3 6ND                                                           | Retail premises                                                      | £80,000 - £100,000     |
| 13 | 288 & 288a High Street, Boston Spa,<br>Wetherby LS23 6AJ                                     | Detached 2 bedroom cottage, corner retail unit<br>& first floor flat | £330,000 - £360,000    |
| 14 | 354/356 Ovenden Road, Halifax HX3 5TJ                                                        | 5 bedroom duplex flat                                                | £40,000 - £50,000      |
| 15 | 33 Whetley Lane, Bradford BD8 9EL                                                            | Advertising hoarding                                                 | £8,000 - £10,000       |
| 16 | 6/7 Low Green, Bradford BD7 3LU                                                              | Two storey former printing works                                     | £40,000 - £50,000      |
| 17 | Adjacent to 1 Keighley Drive, Halifax HX2 8HD                                                | Ground floor shop premises                                           | £70,000                |
| 18 | Bridgehouse Mills, Station Road, Haworth<br>BD22 8PA                                         | 4 storey mill complex and attached buildings                         | Offer over £500,000    |
| 19 | 5 Mill Hill, Howarth, Keighley, West Yorkshire<br>BD22 8QH                                   | Ground floor shop / workshop premises                                | £7,500 – £12,000       |