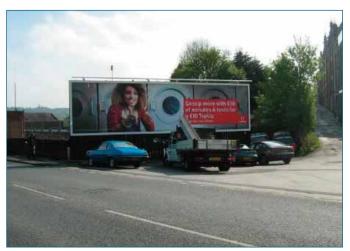

#### Description

The property is a business park comprising 4 main connected buildings. The properties are divided into a mixture of office units, light industrial units and warehouses. There are also telecommunications masts affixed to one of the buildings. The park has frontages on both Whingate and Wortley Road. There is also a yard to the rear of the park, currently being used for taxi storage and as a mechanics yard.