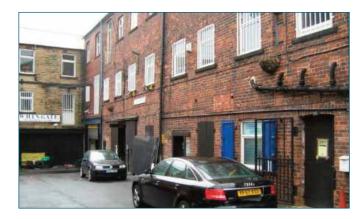

#### Description

The property is a business park comprising 4 main connected buildings. The properties are divided into a mixture of office units, light industrial units and warehouses. There are also telecommunications masts affixed to one of the buildings. The park has frontages on both Whingate and Wortley Road. There is also a yard to the rear of the park, currently being used for taxi storage and as a mechanics yard.