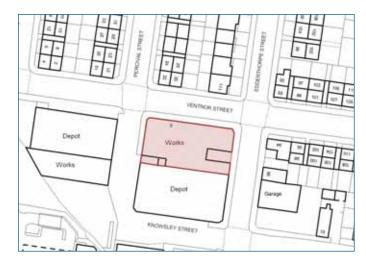

#### Description

The property is a business park comprising 4 main connected buildings. The properties are divided into a mixture of office units, light industrial units and warehouses. There are also telecommunications masts affixed to one of the buildings. The park has frontages on both Whingate and Wortley Road. There is also a yard to the rear of the park, currently being used for taxi storage and as a mechanics yard.