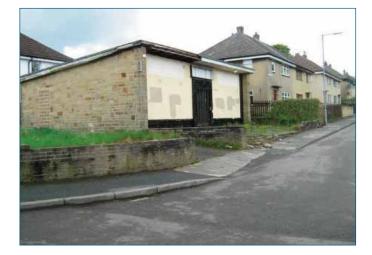

#### Description

The property is a business park comprising 4 main connected buildings. The properties are divided into a mixture of office units, light industrial units and warehouses. There are also telecommunications masts affixed to one of the buildings. The park has frontages on both Whingate and Wortley Road. There is also a yard to the rear of the park, currently being used for taxi storage and as a mechanics yard.