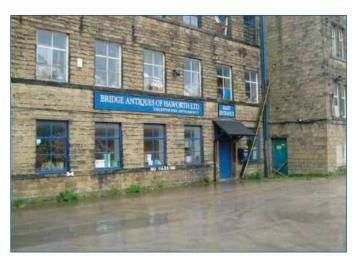

### Commercial Investment Property Portfolio in West Yorkshire

|    | Full Address of Property                                                                     | Brief Description                                                    | Guide Price            |
|----|----------------------------------------------------------------------------------------------|----------------------------------------------------------------------|------------------------|
| 1  | Whingate Business Park, Leeds LS12 3BP                                                       | Mixed office & industrial property with development potential        | Offers over £2,000,000 |
| 2  | Ventnor Works, Ventnor Street, Bradford<br>BD3 9JP                                           | Corner works premises with offices & yard                            | £160,000 - £180,000    |
| 3  | 12 Henry Street, Glossop, Derbyshire SK13 8BW                                                | Mid-terrace ground and first floor retail premises                   | £85,000 - £95,000      |
| 4  | 2a Wrose Road, Idle, Bradford BD2 1LH                                                        | Detached single storey retail premises                               | £20,000 - £30,000      |
| 5  | 11 – 15 The Green, Idle, Bradford BD10 9PT                                                   | 2 ground floor retail units with 3 flats above                       | £130,000 - £150,000    |
| 6  | 31 – 33 The Green, Idle, Bradford BD10 9PT                                                   | 2 ground floor retail units with 2 flats above                       | £110,000 - £125,000    |
| 7  | 1/3 & 5 Albion Road, Idle, Bradford BD10 9PY                                                 | Ground floor shop premises with cellar & taxi office                 | £50,000 - £60,000      |
| 8  | Tandy Trading Estate, Canal Road, Armley, Leeds<br>LS12 2PU                                  | 6 workshop units, a 2 storey office building & advertising hoarding  | £210,000 - £250,000    |
| 9  | 72 West End, Queensbury, Bradford BD13 2ER                                                   | Ground & first floor shop premises & two parking spaces              | £65,000 - £75,000      |
| 10 | 1 Bowling Alley Terrace & Bowling Alley Works,<br>Bowling Alley, Rastrick, Brighouse HD6 3EU | Detached house with single storey mill shed, stable & field          | £160,000 - £180,000    |
| 11 | 101-103 Town End, Golcar, Huddersfield<br>HD7 4QA                                            | 8 workshop / garage / storage units                                  | £50,000 - £60,000      |
| 12 | 51 Boothtown Road, Halifax HX3 6ND                                                           | Retail premises                                                      | £80,000 - £100,000     |
| 13 | 288 & 288a High Street, Boston Spa,<br>Wetherby LS23 6AJ                                     | Detached 2 bedroom cottage, corner retail unit<br>& first floor flat | £330,000 - £360,000    |
| 14 | 354/356 Ovenden Road, Halifax HX3 5TJ                                                        | 5 bedroom duplex flat                                                | £40,000 - £50,000      |
| 15 | 33 Whetley Lane, Bradford BD8 9EL                                                            | Advertising hoarding                                                 | £8,000 - £10,000       |
| 16 | 6/7 Low Green, Bradford BD7 3LU                                                              | Two storey former printing works                                     | £40,000 - £50,000      |
| 17 | Adjacent to 1 Keighley Drive, Halifax HX2 8HD                                                | Ground floor shop premises                                           | £70,000                |
| 18 | Bridgehouse Mills, Station Road, Haworth<br>BD22 8PA                                         | 4 storey mill complex and attached buildings                         | Offer over £500,000    |
| 19 | 5 Mill Hill, Howarth, Keighley, West Yorkshire<br>BD22 8QH                                   | Ground floor shop / workshop premises                                | £7,500 – £12,000       |