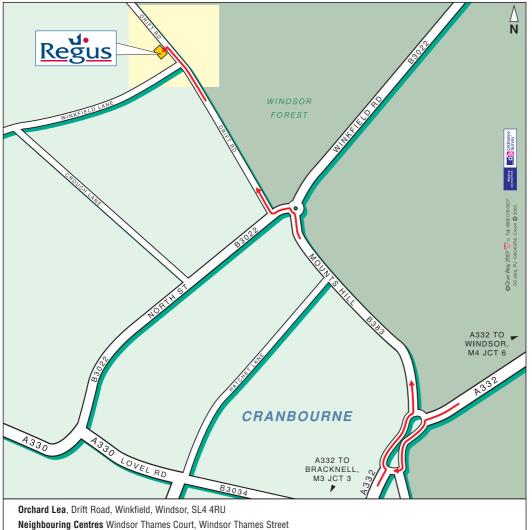

#### How to find us

Agents details

#### How to get there by road

#### **M4** Westbound

- From junction 8/9 follow signs for Maidenhead Central & Windsor on the A308 (M)
- Follow the dual carriage way until you reach a large roundabout and take the 4th exit towards Ascot and Bracknell – The A330 (Ascot Road)
- Follow the main road through Holyport, Touchen End, and Hawthorn Hill – following all signs towards Ascot
- You will pass a small petrol station and come to a large mini roundabout next to a golf range – turn left into Drift Road
- Follow Drift Road for approximately 4.5 miles. On the flat, after a sharp bend look out for Orchard Lea on the right hand side

#### **M4 Eastbound**

- From Junction 6 of the M4 take the 3rd exit off the roundabout onto the A355 (Windsor and Eton Relief Road) until you reach a large roundabout with traffic lights
- Take the 3rd exit and follow the signs to Legoland, which are in yellow (don't take the route that says alternative route to Legoland)
- Go straight over the roundabout past Legoland which is on your right hand side, (ROAD NAME WHICH IS WINKFIELD ROAD)

- Come to a mini roundabout and take the 2nd exit into North Street, then take the 1st right into Drift Road
- Carry on going you will past Winkfield Lane on your left hand side. Our entrance is about 50 yards further on, on the left hand side