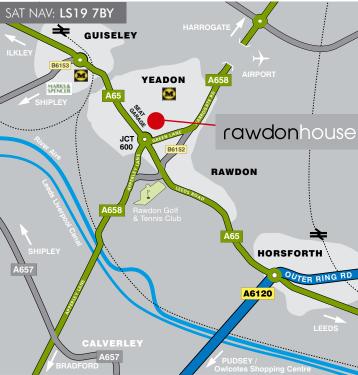

#### LOCATION

Rawdon House is prominently located at the "JCT600 Roundabout" at Green Lane, Yeadon, to the northwest of Leeds. This is an excellent location at the intersection of the A65 arterial route between Leeds and Skipton, and the A658 which connects Harrogate and Bradford. Communications are good with two railway stations connecting

to mainline routes within easy reach and Leeds Bradford International Airport only 2 miles away. By road there are regular bus services to surrounding towns and villages, and by car easy access to the national motorway network.