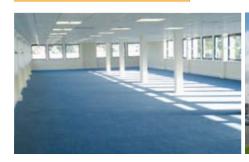

#### **ACCOMMODATION**

Rawdon House is an "L" shaped building divided into the "Tower" which comprises six floors and the two storey "Podium".

The accommodation is available to let either on a floor-by-floor basis from 3,097 sq.ft. (259.1 sq.m.) or in a variety of suite sizes from 1,415 sq.ft. (131.4 sq.m.)

#### **SPECIFICATION**

- Comfort cooling & heating
- Perimeter trunking
- LG7 lighting

TOWER

- Suspended ceilings
- · Carpeted throughout
- Passenger lift

- Attractive reception with security entrance system
- Toilet facilities on each floor
- DDA compliant
- Stunning views
- Car parking ratio of 1:300 sq ft (115 spaces)