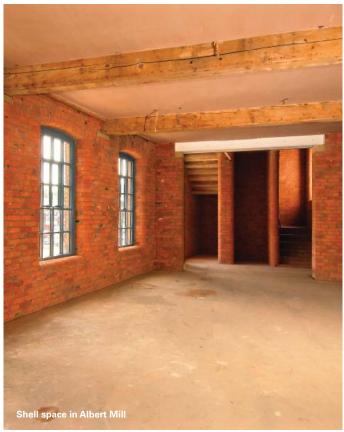

Albert Mill is bursting with original features, brickwork, cast iron columns, timber beams and floors. But apart from that it's a blank canvas.

Come and have a go... if you think you're hard enough!

0333 666 0000 commercial@urbansplash.co.uk www.urbansplash.co.uk/albert-mill

Albert Mill is 8,758 sq ft of commercial space for sale or to let as shells. The foundations are here for you to realise your ideal workspace, the only limit is your imagination.

We'll give you four walls, blasted brickwork of course, a front door, windows (timber not UPVC) and capped services, and the rest is entirely up to you. And you'll be in good company as your neighbours on the upper floors will all have chosen to buy their own homes as shells, to make their own mark.

### Finishes, fixtures and fittings

- Brickwork sandblasted and cleaned
- Hardwood timber panelled doors with stainless steel ironmongery
- Cast iron columns, fire protected, primed and compliant with building regulations
- New timber double glazed windows with opening lights
- Concrete floor with 200mm zone for purchaser / tenant finish