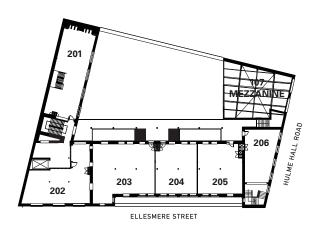

# Floor plans

Level 00 - Lower ground floor

Please note that units 108 and 109 can potentially be combined to create a space of up to 3,910 sq ft.

Level 01 - Ground floor

Please note that units 102 - 105 can potentially be combined to create spaces of between 759 - 3,427 sq ft dependent on the combination.