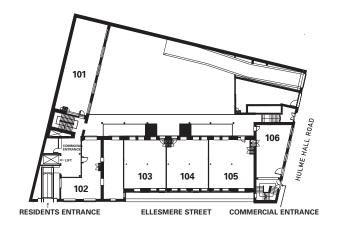

| <b>Ground floor</b> |       |     |
|---------------------|-------|-----|
| 101                 | 1,186 | 111 |
| 102                 | 1,072 | 100 |
| 103                 | 800   | 75  |
| 104                 | 759   | 71  |
| 105                 | 796   | 74  |
| 106                 | 638   | 59  |

Please note that units 102 - 105 can potentially be combined to create spaces of between 759 - 3,427 sq ft dependent on the combination.

Units 108 and 109 can potentially also be combined to create a total space of up to 3,910 sq ft.

# Floor plans

Level 00 - Lower ground floor

Please note that units 108 and 109 can potentially be combined to create a space of up to 3,910 sq ft.

Level 01 - Ground floor

Please note that units 102 - 105 can potentially be combined to create spaces of between 759 - 3,427 sq ft dependent on the combination.