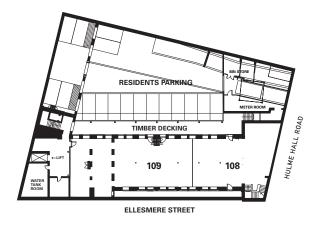

## Floor areas

| Unit number        | Area (Sq ft) | Area (Sq m) |
|--------------------|--------------|-------------|
| Lower ground floor |              |             |
| 108                | 1,760        | 163         |
| 109                | 2,150        | 199         |

Please note that units 102 - 105 can potentially be combined to create spaces of between 759 - 3,427 sq ft dependent on the combination.

Units 108 and 109 can potentially also be combined to create a total space of up to 3,910 sq ft.

# Floor plans

Level 00 - Lower ground floor

Please note that units 108 and 109 can potentially be combined to create a space of up to 3,910 sq ft.

Level 01 - Ground floor

Please note that units 102 - 105 can potentially be combined to create spaces of between 759 - 3,427 sq ft dependent on the combination.