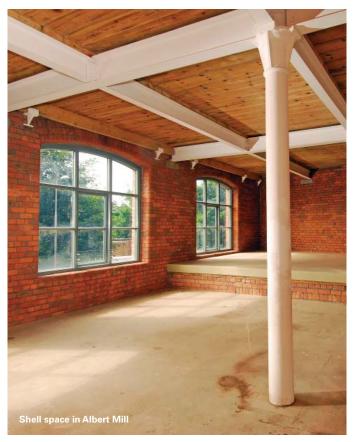

Albert Mill is bursting with original features, brickwork, cast iron columns, timber beams and floors. But apart from that it's a blank canvas.

Come and have a go... if you think you're hard enough!

0333 666 0000 commercial@urbansplash.co.uk www.urbansplash.co.uk/albert-mill

Albert Mill is 8,758 sq ft of commercial space for sale or to let as shells. The foundations are here for you to realise your ideal workspace, the only limit is your imagination.

We'll give you four walls, blasted brickwork of course, a front door, windows (timber not UPVC) and capped services, and the rest is entirely up to you. And you'll be in good company as your neighbours on the upper floors will all have chosen to buy their own homes as shells, to make their own mark.

### Finishes, fixtures and fittings

- Brickwork sandblasted and cleaned
- Hardwood timber panelled doors with stainless steel ironmongery
- Cast iron columns, fire protected, primed and compliant with building regulations
- New timber double glazed windows with opening lights
- Concrete floor with 200mm zone for purchaser / tenant finish