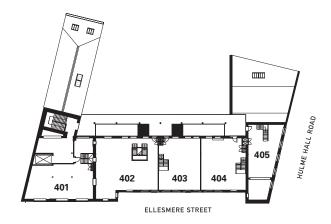

ned to create a space of up to 3,910 sq ft.

Level 01 - Ground floor



Please note that units 102 - 105 can potentially be combined to create spaces of between 759 - 3,427 sq ft dependent on the combination.

Level 02 - First floor



Level 03 - Second floor



Level 04 - Third floor



DISCLAIMER: Urban Splash and Agents acting on their behalf give notice that:

1. These particulars are produced in good faith, are set out as a general guide only and do not constitute part of a contract, 2. No person in the employment of Urban Splash or their Agents has any authority to make or give any representation or warranty in relation to this property, 3. Unless otherwise stated all prices and rents are quoted exclusive of VAT, 4. Date of publication January 2009

Level 05 - Mezzanine to level 04