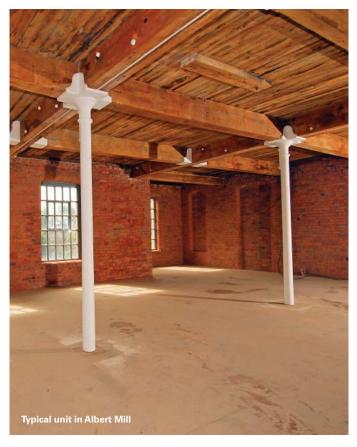

Albert Mill is bursting with original features, brickwork, cast iron columns, timber beams and floors. But apart from that it's a blank canvas.

Come and have a go... if you think you're hard enough!

0333 666 0000 commercial@urbansplash.co.uk www.urbansplash.co.uk/albert-mill

### Finishes, fixtures and fittings

- Brickwork sandblasted and cleaned
- Hardwood timber panelled doors with stainless steel ironmongery
- Cast iron columns, fire protected, primed and compliant with building regulations
- New timber double glazed windows with opening lights
- Concrete floor with 200mm zone for purchaser / tenant finish