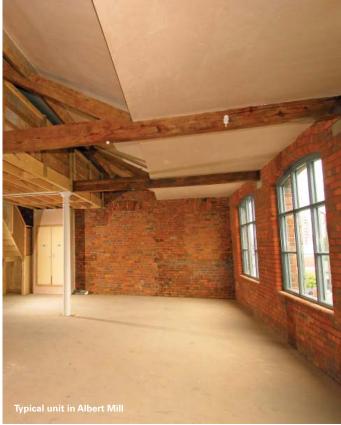

Albert Mill is bursting with original features, brickwork, cast iron columns, timber beams and floors. But apart from that it's a blank canvas.

Come and have a go... if you think you're hard enough!

0333 666 0000 commercial@urbansplash.co.uk www.urbansplash.co.uk/albert-mill

### Finishes, fixtures and fittings

- Brickwork sandblasted and cleaned
- Hardwood timber panelled doors with stainless steel ironmongery
- Cast iron columns, fire protected, primed and compliant with building regulations
- New timber double glazed windows with opening lights
- Concrete floor with 200mm zone for purchaser / tenant finish