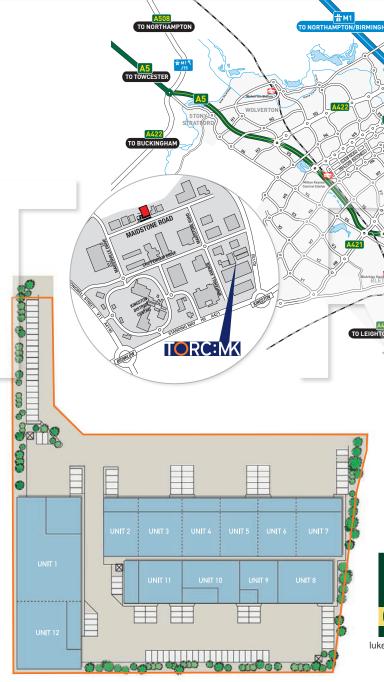

## LOCATION

TORC:MK is located in Kingston, one of the premier business/ employment locations in Milton Keynes, situated on the Eastern flank of the town with Junctions 13 and 14 of the M1 within a 5 minute drivetime. Central MK is approximately 10 minute drive-time.

Milton Keynes railway station is on the main West Coast Intercity line and is approximately 33 minutes (fastest journey time) from London Euston.

The Kingston District Centre is close by and offers a Tesco Superstore as well as a wide range of retail and leisure facilities.