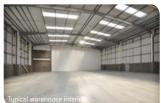

## DESCRIPTION

TORC:MK is a modern Industrial Estate constructed in 2006 and is suitable for a wide range of companies.

The units are of excellent standard and benefit from a clear span footprint with fully fitted offices, deep loading yards and security barrier access.

#### **SPECIFICATION**

- > 7.5m 8m minimum clear internal height
- Surface level loading doors
- > 37.5kn/m<sup>2</sup> floor loading capacity
- Attractive glazed frontages
- ► High quality offices including perimeter trunking, suspended ceilings, double glazing & central heating
- Secure environment
- ► Generous parking and loading facilities