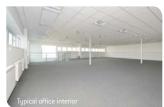

## DESCRIPTION

TORC:MK is a modern Industrial Estate constructed in 2006 and is suitable for a wide range of companies.

The units are of excellent standard and benefit from a clear span footprint with fully fitted offices, deep loading yards and security barrier access.

#### **SPECIFICATION**

- > 7.5m 8m minimum clear internal height
- Surface level loading doors
- > 37.5kn/m<sup>2</sup> floor loading capacity
- Attractive glazed frontages
- ► High quality offices including perimeter trunking, suspended ceilings, double glazing & central heating
- Secure environment
- ► Generous parking and loading facilities