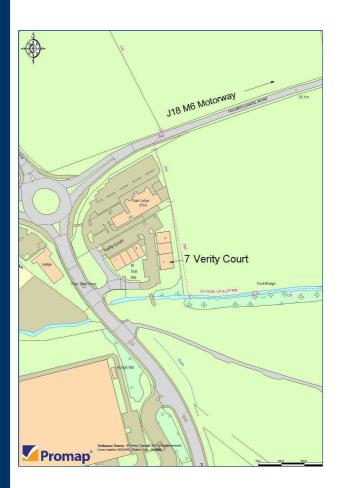

## Location

Verity Court is located at the entrance of the highly successful Midpoint 18 Business Park in Middlewich, Cheshire and the scheme enjoys a high profile location fronting the A54 which is within easy access of the regions motorway network, junction 18 of the M6 is within 2 miles providing access to the regions motorway network and surrounding towns including Knutsford, Northwich and Crewe.