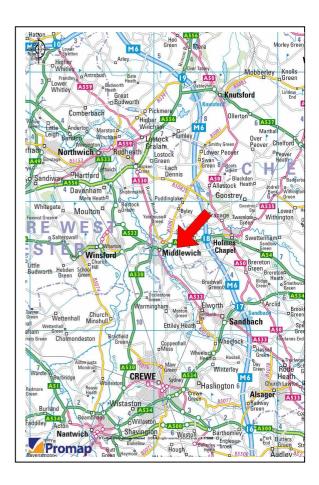

## Location

Verity Court is located at the entrance of the highly successful Midpoint 18 Business Park in Middlewich, Cheshire and the scheme enjoys a high profile location fronting the A54 which is within easy access of the regions motorway network, junction 18 of the M6 is within 2 miles providing access to the regions motorway network and surrounding towns including Knutsford, Northwich and Crewe.

In addition Manchester Airport lies approximately 20 miles away. A variety of local amenities are situated nearby including Travelodge Hotel, Salt Cellar public house and new Tesco supermarket.