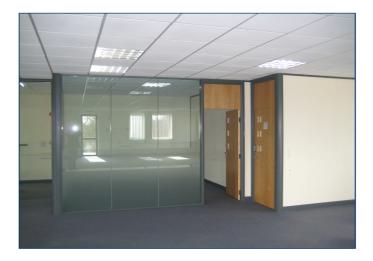

# **Description**

7 Verity Court is an end terraced two storey building forming part of Verity Court which is a high quality office development.

The office is finished to a high standard to include:

- Secure landscaped environment
- Brick elevations
- Compliant lighting
- Suspended ceilings
- Perimeter trunking
- Platform lift
- Carpeting throughout
- Electric wall heaters
- · Comms room on the first floor
- IT wiring
- Perimeter trunking
- · Fully fitted ground floor kitchenette
- Burglar alarm
- Entry intercom
- Full height glazed partitioning to create three offices and open plan area at ground floor and one office and open plan area at first floor