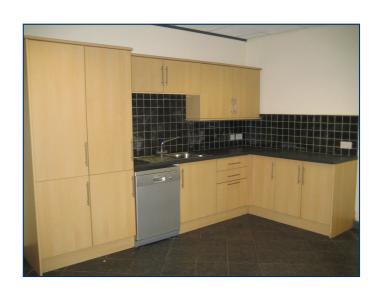

# **Description**

7 Verity Court is an end terraced two storey building forming part of Verity Court which is a high quality office development.

The office is finished to a high standard to include:

- Secure landscaped environment
- Brick elevations
- Compliant lighting
- Suspended ceilings
- Perimeter trunking
- Platform lift
- Carpeting throughout
- Electric wall heaters
- · Comms room on the first floor
- IT wiring
- Perimeter trunking
- · Fully fitted ground floor kitchenette
- Burglar alarm
- Entry intercom
- Full height glazed partitioning to create three offices and open plan area at ground floor and one office and open plan area at first floor