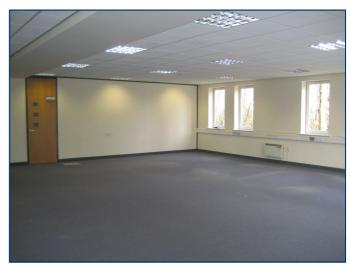

# **Description**

7 Verity Court is an end terraced two storey building forming part of Verity Court which is a high quality office development.

The office is finished to a high standard to include:

- Secure landscaped environment
- Brick elevations
- Compliant lighting
- Suspended ceilings
- Perimeter trunking
- Platform lift
- Carpeting throughout
- Electric wall heaters
- · Comms room on the first floor
- IT wiring
- Perimeter trunking
- · Fully fitted ground floor kitchenette
- Burglar alarm
- Entry intercom
- Full height glazed partitioning to create three offices and open plan area at ground floor and one office and open plan area at first floor