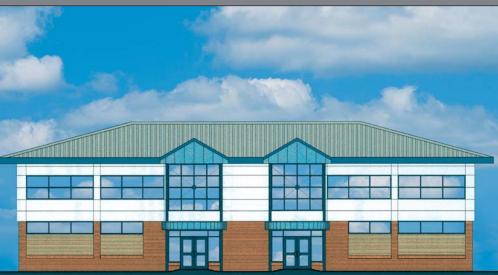

## **BUSINESS UNITS**

#### SPECIFICATION

BREEAM RATING - very good.

Assembly area (ground floor)

- Ground floor loading 30KN/m2
- Lighting
  Electrically operated roller shutter door (2.9m height)
- Connections to all mains services
- WC facilities including disabled
- Clear height of 3m
- Internal concertina security shutters

#### Office area (first floor)

- Fully heated and carpeted
- Suspended ceiling
- Category II lighting
- WC facilities
- Kitchenette
- Perimeter trunking
- Platform lift
- Comfort cooling