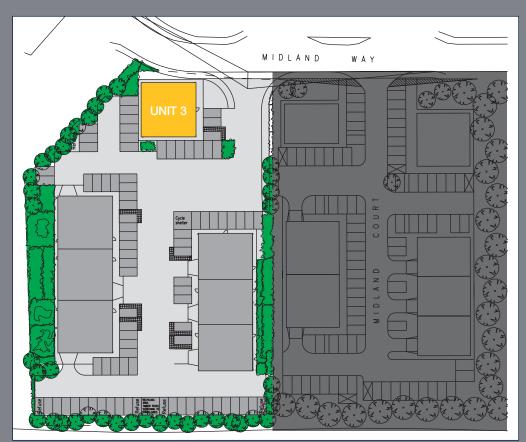

# MIDLAND PLACE, BARLBOROUGH LINKS

7290\_PSL\_DataSht Barlb Ph3 4pp:7290\_PSL\_DataSht Barlb Ph3 4pp 17/4/07 13:45 Page 3

#### OFFICE UNIT ACCOMMODATION

|      |     | GROUND FLOOR |       | FIRST FLOOR |       | TOTAL  |       | CAR PARKING   |
|------|-----|--------------|-------|-------------|-------|--------|-------|---------------|
| Unit |     | Sq.ft.       | Sq.m. | Sq.ft.      | Sq.m. | Sq.ft. | Sq.m. |               |
| 3    | Net | 1,670.5      | 155.2 | 1,713.5     | 159.2 | 3,384  | 314.4 | 15+1 disabled |

## **OFFICE UNITS**