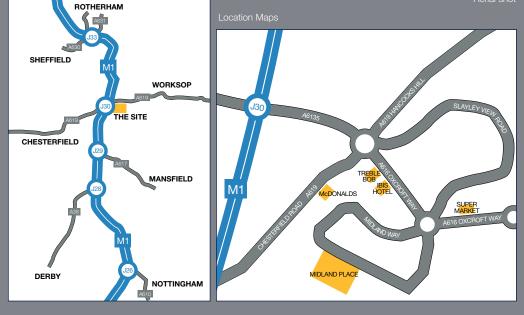

### LOCATION

Midland Place forms part of the 300 acre Barlborough Links development situated adjacent to Junction 30 of the M1 Motorway.

Sheffield is 11 miles to the North, Bolsover 6 miles to the South, Chesterfield 8 miles to the West and Nottingham 26 miles to the South.

Barlborough Links is an established business location benefiting from excellent communications both North and South via the M1 Motorway, North West by the M62, West by the A50 and M42 and east via the M18 / A1M and M62.

Facilities in the area include Ibis Hotel, McDonalds restaurant and Tom Cobleigh public house.

**JUNC 30 M1** 

sor of this property for se particulars are a general outline only, for the guidance of prospective purchasers or tenants, and do or any part of an offer or c ntract: ii) Knight Frank car issions for use and occupation and rein and prospective purchasers or tenants must not rely on them as statements o ons and must satisfy themselves as to their accuracy: iii) rents quoted in these particulars ct to VAT addition: iv) They will not be liable, in negligence or otherwise, for any loss arising from ticulars; and v) the reference to any plant, machir tings at the property shall not constitute a repr or that it is capable of fulfilling its intended function. Prospective purchasers/tenants should satisfy themselves as to the fitness of such items for their requirements. vi) no employee of Knight Frank has any authority to make or give any representation of warranty or enter into any contract whatsoever i Design and Production D.S. EMOTION www.dsemotion.com April 2007. DS7290 ever in relation to the prope