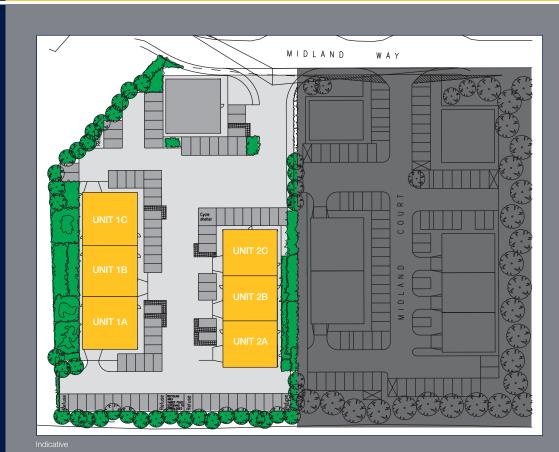

### **BUSINESS ACCOMMODATION**

INDUSTRIAL

OFFICE

HYBRID

| UNIT |       | Sq.ft*. | Sq.m*. | CAR PARKING   |
|------|-------|---------|--------|---------------|
| 1A   | Gross | 4,011   | 373    | 10+1 disabled |
| 1B   | Gross | 4,011   | 373    | 10+1 disabled |
| 1C   | Gross | 4,011   | 373    | 10+1 disabled |
| 2A   | Gross | 3,510   | 326    | 9+1 disabled  |
| 2B   | Gross | 3,510   | 326    | 9+1 disabled  |
| 2C   | Gross | 3,510   | 326    | 9+1 disabled  |

## **BUSINESS UNITS**