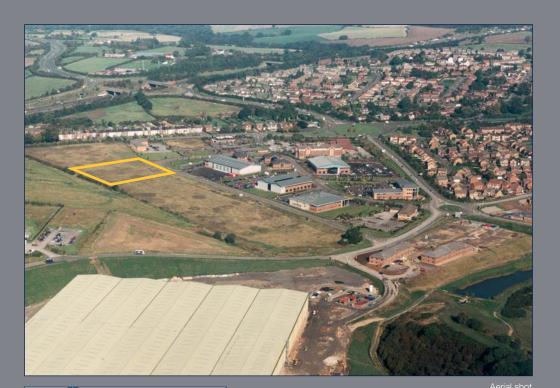

### LOCATION

Midland Place forms part of the 300 acre Barlborough Links development situated adjacent to Junction 30 of the M1 Motorway.

Sheffield is 11 miles to the North, Bolsover 6 miles to the South, Chesterfield 8 miles to the West and Nottingham 26 miles to the South.

Barlborough Links is an established business location benefiting from excellent communications both North and South via the M1 Motorway, North West by the M62, West by the A50 and M42 and east via the M18 / A1M and M62.