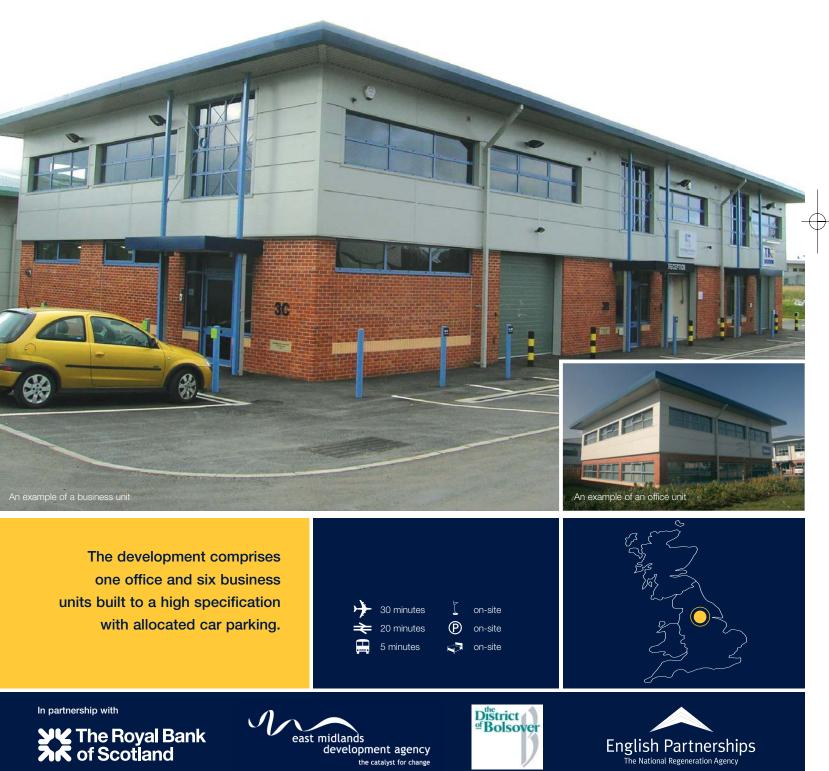

# **New Office & Business Units** For Sale/To Let

# MIDLAND PLACE, BARLBOROUGH LINKS

7290\_PSL\_DataSht Barlb Ph3 4pp:7290\_PSL\_DataSht Barlb Ph3 4pp 17/4/07 13:45 Page 3

## **OFFICE UNITS**

## SPECIFICATION

- WC facilities
- Dedicated car parking
- Fully carpeted
- Platform lift • Internal window shutters to the ground floor
- BREEAM rating very good
- Comfort cooling
- Kitchenette
- Fire alarm