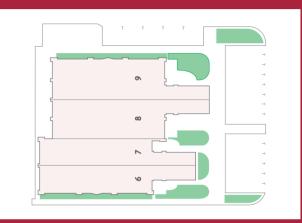

|              | Unit 6<br>Sq. Ft. | Unit 7<br>Sq. Ft. | Unit 8<br>Sq. Ft. | Unit 9<br>Sq. Ft. | Total  |
|--------------|-------------------|-------------------|-------------------|-------------------|--------|
| Ground       | 728               | 722               | 1,159             | 1,163             | 3,773  |
| First        | 725               | 722               | 1,114             | 1,130             | 3,692  |
| Second       | 768               | 759               | 1,169             | 1,165             | 3,863  |
| Total        | 2,221             | 2,203             | 3,442             | 3,458             | 11,328 |
| Car Spaces 7 |                   | 7                 | 10                | 10                | 34     |