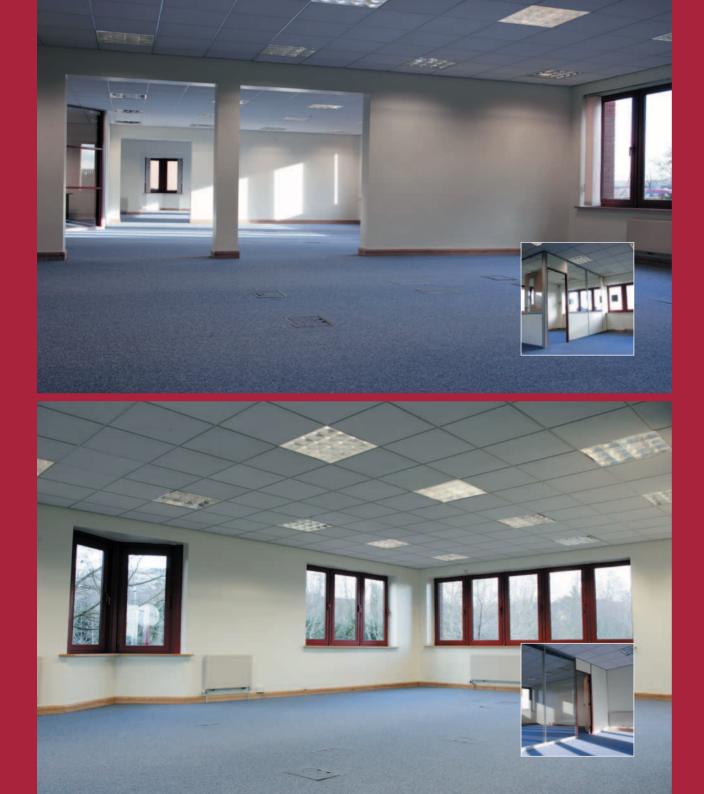

The properties form part of a terrace of office buildings of brick and tile construction, set amongst attractively landscaped grounds. The available offices provide for self contained single or interlinked units over three storeys. There is currently a mixture of open plan and cellular office accommodation, fitted out to an attractive standard including the following:

- 34 on site car parking spaces
- Gas Fired Central Heating
- Potential for separate entrances to each unit
- Suspended ceilings with recessed lighting
- 8 person passenger lift between Units 8 and 9
- Burglar and fire alarms
- Double Glazing with tinted windows
- Perimeter trunking
- Kitchen facility (Unit 6)
- Male, female & disabled WC facilities