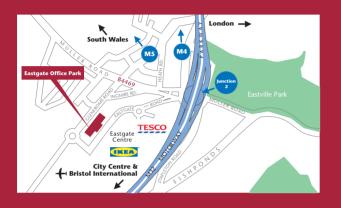

#### Location

The Eastgate Centre is prominently located on Eastgate Road, close to Junction 2 of the M32 Motorway, approximately 2 miles north of Bristol City Centre. The building enjoys excellent access to the M4 and M5 Motorways, via the M32, and to Bristol Parkway and Bristol Temple Meads Railway Stations.