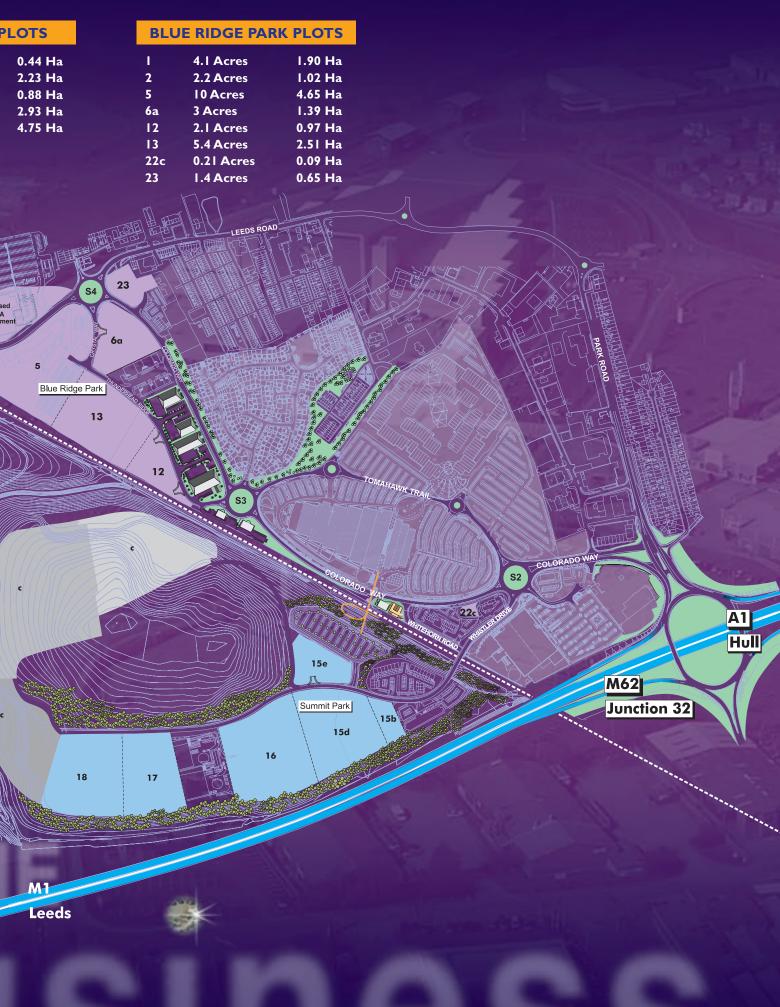

## Summit Park

### FOR OFFICE, PRODUCTION AND DISTRIBUTION OCCUPIERS

- High visibility location adjacent J32 M62 with signage potential
- Fully serviced with new road infrastructure now in use
- Turnkey packages from 10,000 sq ft (938 sq m) to 200,000 sq ft (28,000 sq m)
- Flexible packages with expansion facility
- For sale/to let

|      |            | <br> | _ | _  |    |  |
|------|------------|------|---|----|----|--|
|      |            |      |   | DA | RK |  |
| - 34 | <u>ч</u> л |      |   | FA |    |  |

| 15b   | 0.96 Acres |
|-------|------------|
| l5d   | 4.8 Acres  |
| l5e   | I.9 Acres  |
| 16    | 6.3 Acres  |
| 17/18 | 10.2 Acres |

# Blue Ridge Park

### FOR OFFICE, PRODUCTION AND DISTRIBUTION OCCUPIERS

- Fast track turnkey packages for units from 5,000 sq ft (464 sq m) to 150,000 sq ft (14,000 sq m)
- Design and build or serviced site disposals are available to occupiers' requirements
- For sale/to let