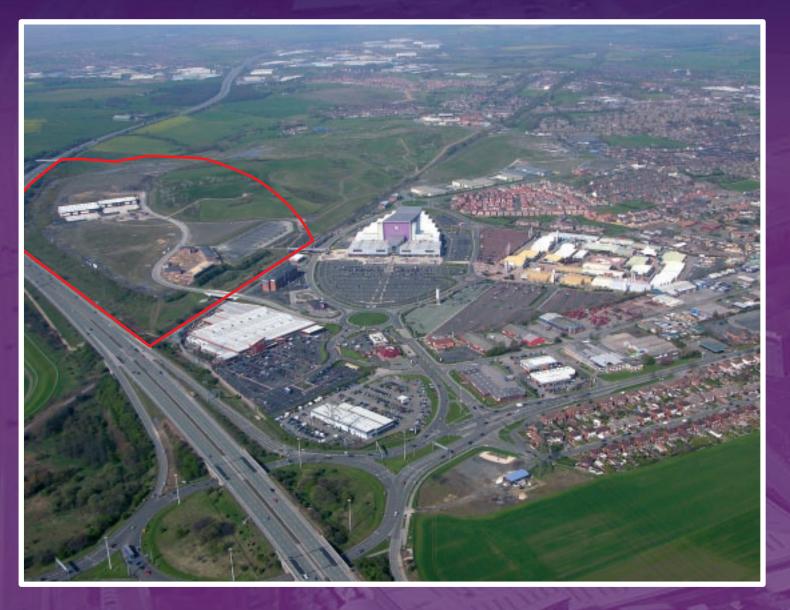

## glasshoughton

# Blue Ridge Park

### FOR OFFICE, PRODUCTION AND DISTRIBUTION OCCUPIERS

- Fast track turnkey packages for units from 5,000 sq ft (464 sq m) to 150,000 sq ft (14,000 sq m)
- Design and build or serviced site disposals are available to occupiers' requirements
- For sale/to let