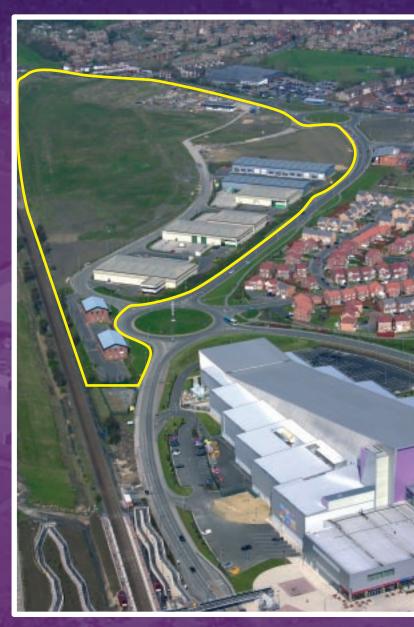

### THE DEVELOPMENT

- Glasshoughton is a 335 acre high profile scheme with direct access from Junction 32, M62
- Over £15 million of infrastructure for mixed use development is now in place
- Freeport Factory Outlet centre now operating with 250,000 sq ft of non-food retail space fully let
- Xscape, a major £57 million multi use leisure development is now complete
- Amenities include a Tulip Hotel, a B&Q retail store, fast food outlets and a Chinese restaurant all fully operational

## Summit Park

# Blue Ridge Park