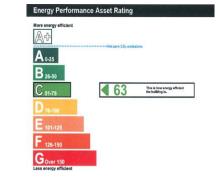

**BUSINESS RATES** The Rateable Value (not the Rates Payable) under the 2010 List are:

 Floor
 Rateable Vale
 Rates Payable

 4th Floor –
 £114,000
 £14.00 psf

 1st & pt Basement £127,000
 £14.60 psf

**SERVICE CHARGE** To be confirmed