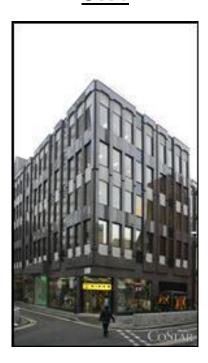

# DACRE HOUSE, DACRE STREET **LONDON**

2,579 Sq Ft to 2,783 Sq Ft

LOCATION

The premises are situated on the north side of Dacre Street, opposite Scotland Yard and a moments walk from St James Park Underground Station (Circle and District Lines). Victoria Mainline and Underground (Victoria, Circle and District Lines) and Westminster Underground (Jubilee, Circle and District Lines) are also within a short walk. Local amenities are excellent with retail and leisure facilities within Cardinal Place on Victoria Street, as well as those within the surrounding area of Tothill Street, Broadway and Buckingham Gate. The open spaces of St James's Park are a very short distance to the North.

DESCRIPTION

The premises comprise the 1st and 4th floors of this very high quality office building, which was subject to a major refurbishment in 2006. The offices are accessed via an impressive manned reception area and benefit from air conditioning, raised floors, metal tile suspended ceilings and excellent natural light to all sides. The floor is able to be made completely open plan although is currently arranged as a number of meeting rooms, a small postroom and a kitchen/break out area.