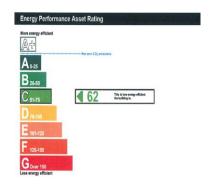

**BUSINESS RATES** The Rateable Value (not the Rates Payable) under the 2010 List are:

 Floor
 Rateable Vale
 Rates Payable

 4th Floor –
 £114,000
 £14.00 psf

 1st & pt Basement £127,000
 £14.60 psf

**SERVICE CHARGE** To be confirmed