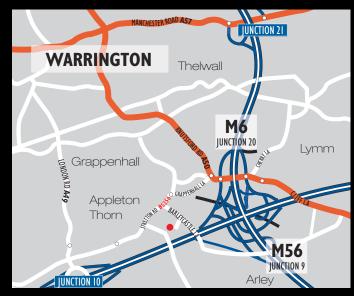

#### Location

Appleton Thorn Trading Estate is situated approximately 3 miles to the south east of Warrington town centre and within 1 mile of junction 20 of the M6 at its intersection with the M56 motorway. The estate is a recognised distribution location with major oppupiers including Eddie Stobart, Kuehne + Nagel and Iron Mountain