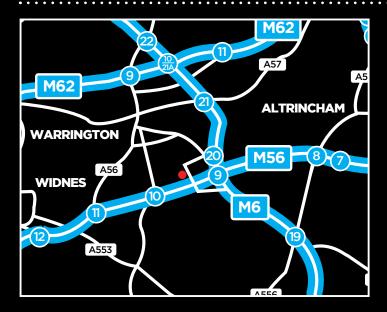

#### Location

Appleton Thorn Trading Estate is situated approximately 3 miles to the south east of Warrington town centre and within 1 mile of junction 20 of the M6 at its intersection with the M56 motorway. The estate is a recognised distribution location with major oppupiers including Eddie Stobart, Kuehne + Nagel and Iron Mountain