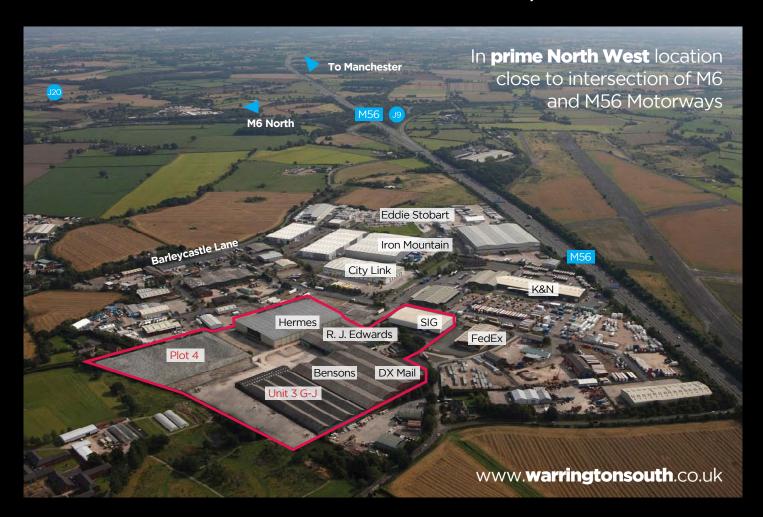

#### Location

Appleton Thorn Trading Estate is situated approximately 3 miles to the south east of Warrington town centre and within 1 mile of junction 20 of the M6 at its intersection with the M56 motorway. The estate is a recognised distribution location with major oppupiers including Eddie Stobart, Kuehne + Nagel and Iron Mountain

### **Description**

Warrington South distribution Park comprises of 450,000 sq ft of industrial warehouse accommodation on a site of 25 acres and can provide a mix of new and flexible warehousing plus extenal yard space.

### Accommodation

Plot 4 offer 1-4 acres or design and build units from 25,000 to 100,000 sq ft.

| Total  | 93,161 sq.ft |
|--------|--------------|
| Unit J | 28,300 sq.ft |
| Unit I | 27,229 sq.ft |
| Unit H | 25,455 sq.ft |
| Unit G | 12,177 sq.ft |