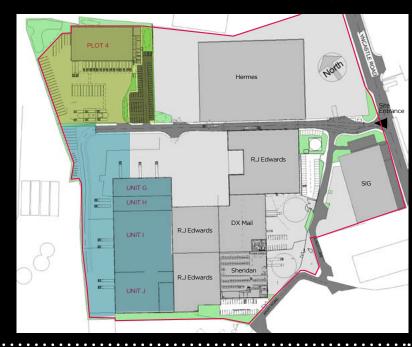

### Accommodation

Plot 4 offer 1-4 acres or design and build units from 25,000 to 100,000 sq ft.

| Total  | 93,161 sq.ft |
|--------|--------------|
| Unit J | 28,300 sq.ft |
| Unit I | 27,229 sq.ft |
| Unit H | 25,455 sq.ft |
| Unit G | 12,177 sq.ft |