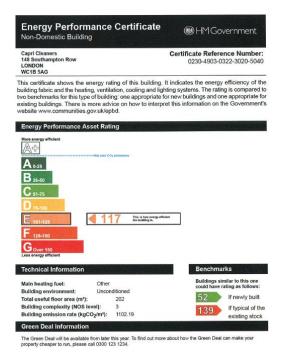

## 148 SOUTHAMPTON ROW LONDON WC1B 5AG

2,045 Sq Ft (190.05 Sq M)

**LOCATION** 

The unit is located on the east side of Southampton Row. A highly desirable retail parade, nearby occupiers include Starbucks, Costa, Tesco Express and Pret A Manager. The property is just a few minutes' walk from Russell Square.