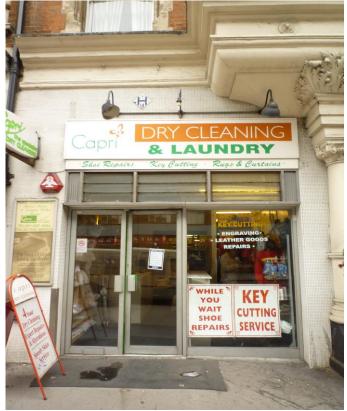

## 148 SOUTHAMPTON ROW LONDON WC1B 5AG

2,045 Sq Ft (190.05 Sq M)

**LOCATION** 

The unit is located on the east side of Southampton Row. A highly desirable retail parade, nearby occupiers include Starbucks, Costa, Tesco Express and Pret A Manager. The property is just a few minutes' walk from Russell Square.

**DESCRIPTION** 

The premises, currently occupied by a dry cleaners the demise is arranged over the ground and basement floors. There is an exceptional footfall along Southampton Row with a high density of offices and residential buildings in the local area.